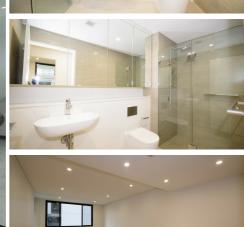

- · Situated on the first floor with lift access.
- · North Facing, flooded with natural light.
- Two bedrooms with built-in wardrobes. Floor to ceiling glass sliding doors open directly to the balconv
- · Spacious and bright open plan living and dining area
- · Large covered North Facing balcony, flooded with abundantly natural light
- · Gas Cooking kitchen with stone bench tops & European brand appliance; Including dishwasher.
- Stylishly appointed Ensuite & Main bathroom with full bathtub.
- Timber floorboards throughout. Ducted Air conditioning
- · Internal laundry with dryer plus ample linen storage
- Remote control access to Secure carapace plus storage.
- · Security complex with lift access, Central landscaped courtyard with outdoor entertaining facilities