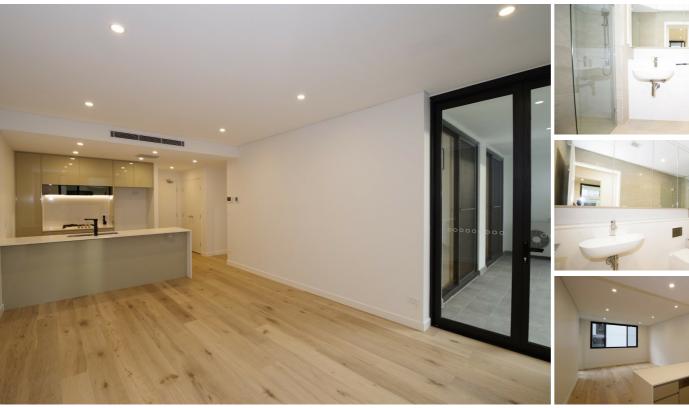

## NEAR NEW ULTRA CONVENIENT LOCATION-EASTWOOD PUBLIC SCHOOL CATCHMENT

Stylishly appointed North facing 2 Bedroom apartment in a ultra-convenient location in the heart of Eastwood opposite Glen Street Park. 500m walk to Railway station & Bus interchange. Just moments supermarkets, cafes & shops, close to schools.

- · Situated on the first floor with lift access.
- · North Facing, flooded with natural light.
- Two bedrooms with built-in wardrobes. Floor to ceiling glass sliding doors open directly to the balconv
- · Spacious and bright open plan living and dining area
- · Large covered North Facing balcony, flooded with abundantly natural light
- · Gas Cooking kitchen with stone bench tops & European brand appliance; Including dishwasher.
- Stylishly appointed Ensuite & Main bathroom with full bathtub.
- Timber floorboards throughout. Ducted Air conditioning
- · Internal laundry with dryer plus ample linen storage
- Remote control access to Secure carapace plus storage.
- · Security complex with lift access, Central landscaped courtyard with outdoor entertaining facilities