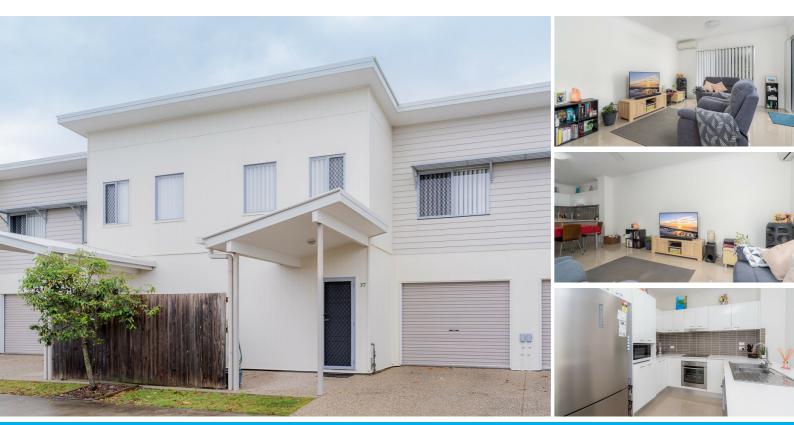

### 37/12 SINGH STREET WYNNUM WEST

### QUITE AND MODERN 7 YEARS NEW LOW MAINTENANCE TOWNHOUSE.

A well-maintained 7 year old two story townhouse with brick construction, a spacious and breeze through backyard.

Explore prices, growth, people, and lifestyle in bay side . This townhouse is a high standard with generous floor plans and quality fittings and finishes.

\* Air-conditioned open plan living area

\*Three good sized bedrooms all with built-ins and air-conditioning

\* Modern and fully equipped kitchen including stone benchtops, S/S appliances, dishwasher, and pantry

\*2 modern bathrooms, en-suite to the main bedroom, 3 toilets

- \*Large storage area under the stairs.
- \*Separate laundry in the garage and 2 big storage cabinets.
- \* 1 garage lockup plus one private car parking space.
- \*Quite backyard with a leafs view.
- \*Secure complex with friendly onsite managers.
- \*Tenanted till 27/4/2022 with rent \$410 PW. Body corp approx \$2,500 P/A.