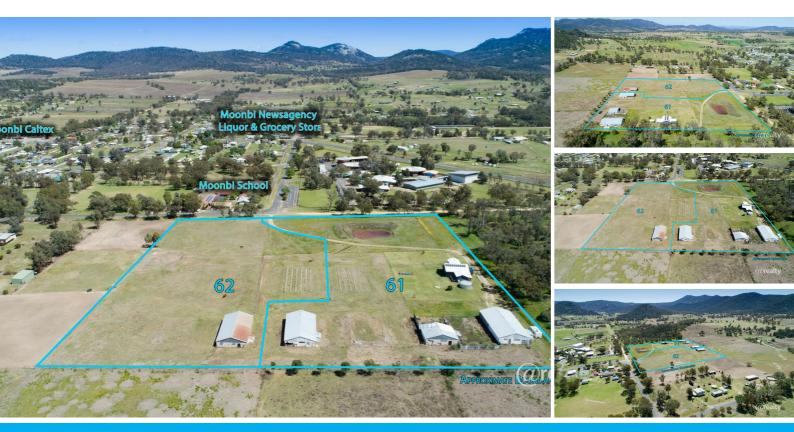

#### LOT 62/13-29 WELLINGTON STREET MOONBI

### **RARE 2 HECTARE OPPORTUNITY!**

Proposed Lot 62 in the subdivision of Lot 1 in DP538924.

This block presents a rare opportunity to secure a 2 hectare lot in Moonbi - directly opposite Moonbi Public School & only a short walk to the local store & Post Office, or a short drive to Kootingal where you'll find your local IGA, Doctor, Bowling Club, Hotel, Pharmacy and more!

Please note: boundaries shown in aerial images in this advertisement are approximate only.

Contact Dee Plowman 0488 696 563 for further information.