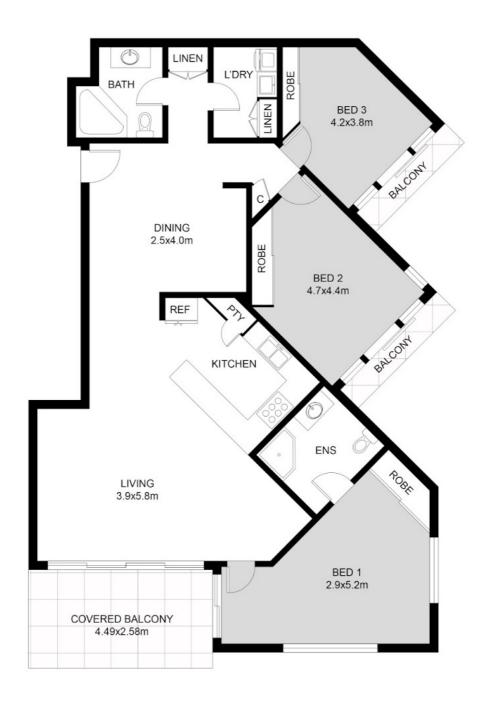

### **FLOOR PLAN**

Disclaimer: Please note this floor plan is for marketing purposes and is to be used as a guide only. All dimensions are estimates only and may not be exact measurements.

This floor plan including furniture, fixture measurements and dimensions are approximate and for illustrative purposes only. 
@Realty gives no guarantee, warranty or representation as to the accuracy and layout.

All enquiries must be directed to the agent, vendor or party representing this floor plan.

047Mæ9t≸a Trilogy, Unit 1004, 99 Esplanade, Cairns lisa@atrealty.com.au