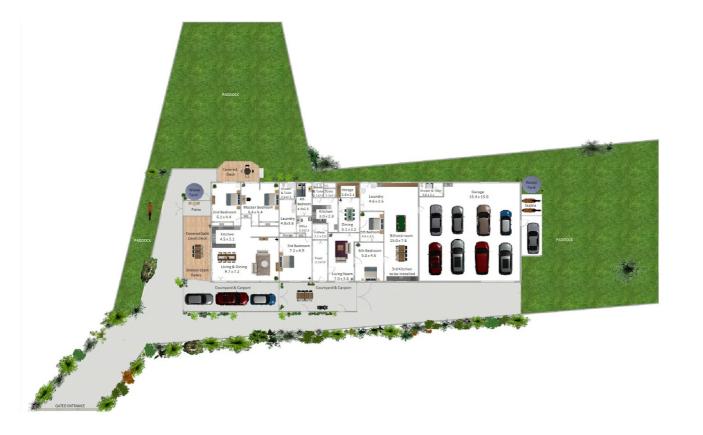

## **HUMMINGBIRD LODGE ON BIRDLIFE COURT**

'HUMMINGBIRD LODGE' (LOT 5) 30 BIRDLIFE COURT NERANG – MOUNT NATHAN

THIS LOVELY PROPERTY OFFERS UNIQUE OPPORTUNITIES

- DUAL LIVING TWO HOMES ON ACREAGE LARGE MAIN RESIDENCE HAS VERY HIGH CEILINGS
- HEAVY DUTY SOLID WELL CONSTRUCTED BUILDING PREVIOUSLY BUILT FOR COMMERCIAL & INDUSTRIAL USE
- THICK CONCRETE FOR PARKING OF HEAVY MACHINERY
- SUITABLE FOR STORING 40 FT CONTAINERS IN BACK AREA
- SECURE UNDERCOVER LOCKUP AREA FOR LARGE MOTORHOMES, BOATS, MULTIPLE VEHICLES
- SUNNY BOY 10 KW SOLAR SYSTEM WITH TWO INVERTERS (RED)
- TWO POWER BOXES WITH SAFETY SWITCHES
- EXTREMELY PRIVATE POSITION
- FRONT & REAR ENTRANCE GATES
- ABUNDANCE OF SPACE
- NATURE LOVERS PARADISE
- BEAUTIFUL TREES WITH A WIDE VARIETY OF SONG BIRDS

## 6 BED | 3 BATH | 11 CAR

PRICE:

UNDER CONTRACT PRIOR TO AUCTION

OPEN FOR INSPECTION: N/A

Algyra Barreca 0426149144 esteemrealty@atrealty.com.au www.atrealty.com.au

Disclaimer: Please note this floor plan is for marketing purposes and is to be used as a guide only. All dimensions are estimates only and may not be exact measurements.