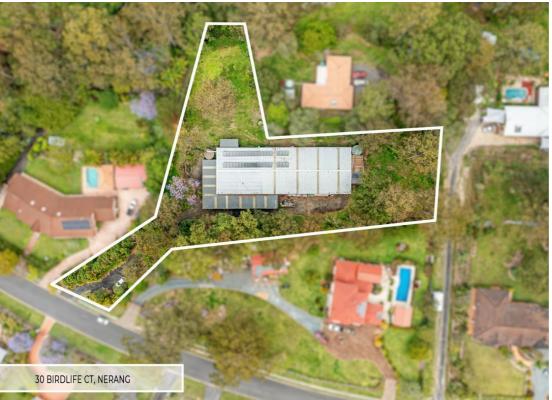

## 30 BIRDLIFE COURT NERANG

## **HUMMINGBIRD LODGE ON BIRDLIFE COURT**

'HUMMINGBIRD LODGE' (LOT 5) 30 BIRDLIFE COURT NERANG – MOUNT NATHAN

THIS LOVELY PROPERTY OFFERS UNIQUE OPPORTUNITIES

- DUAL LIVING TWO HOMES ON ACREAGE LARGE MAIN RESIDENCE HAS VERY HIGH CEILINGS
- HEAVY DUTY SOLID WELL CONSTRUCTED BUILDING PREVIOUSLY BUILT FOR COMMERCIAL & INDUSTRIAL USE
- THICK CONCRETE FOR PARKING OF HEAVY MACHINERY
- SUITABLE FOR STORING 40 FT CONTAINERS IN BACK AREA
- SECURE UNDERCOVER LOCKUP AREA FOR LARGE MOTORHOMES, BOATS, MULTIPLE VEHICLES
- SUNNY BOY 10 KW SOLAR SYSTEM WITH TWO INVERTERS (RED)
- TWO POWER BOXES WITH SAFETY SWITCHES
- EXTREMELY PRIVATE POSITION
- FRONT & REAR ENTRANCE GATES
- ABUNDANCE OF SPACE
- NATURE LOVERS PARADISE
- BEAUTIFUL TREES WITH A WIDE VARIETY OF SONG BIRDS

Selling this peaceful natural acreage in Birdlife Court, a highly sought after address, known as one of the best streets in this area & also a well known Indigenous Spiritual place of calmness.

These unique dual living homes have great appeal, influenced by its owner's enthusiasm to complete extensive renovations (Council Approved) during her twenty years of occupancy.