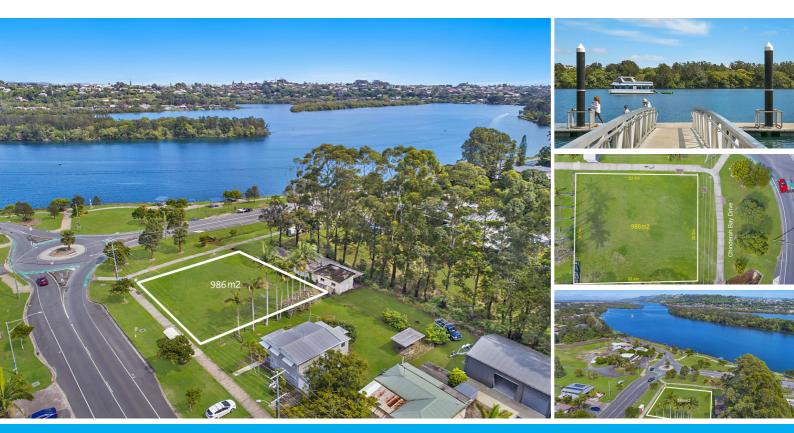

### LOCATION - LIFESTYLE AND INCOME

Expansive views of the Tweed River and Hinterland and located only 1 kilometre from Kingscliff's Dreamtime Beach is 980sqm of Riverside vacant land. Build yourself the home you have always wanted, and take advantage of excellent exposure from passing traffic because the B4 mixed zoning allows you to set up set up your home occupation business. A small office or some shared office space that could generate extra income whilst you are fishing, skiing or enjoying the many water activities that take place on the River.

The area of Chinderah has plenty of local amenities and services. A new world Class hospital opened a 5 minute drive up the road. With cafes, shops, and schools nearby, you will be able to enjoy a comfortable and convenient lifestyle. Public transport is also close by, making it easy to get around.