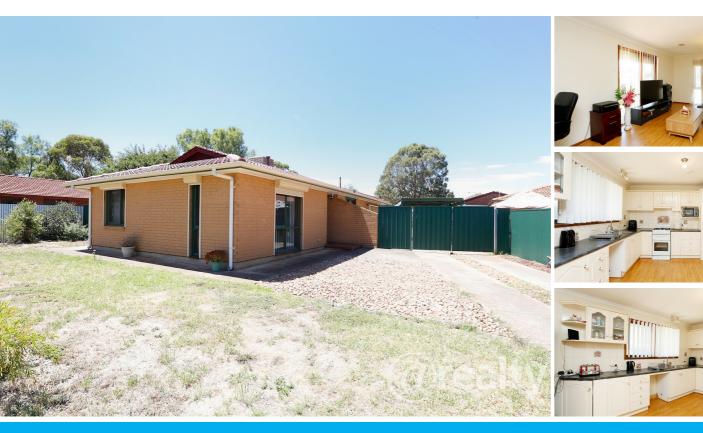

## **IDEAL LOCATION**

Attractive 3 bedroom family home just meters from tree studded parks and walking trails. An ideal investment property or family home with local schools and public transport within easy reach.

reacn.
Features include3 Bedrooms
Spacious living room
Updated gas kitchen
Meals area
Ducted cooling
Roller shutters
Undercover parking
Large back yard

Land size 695m2 (Approx.)

RLA 269823

ed gas kitchen area 3 BED | 1 BATH | 1 CAR