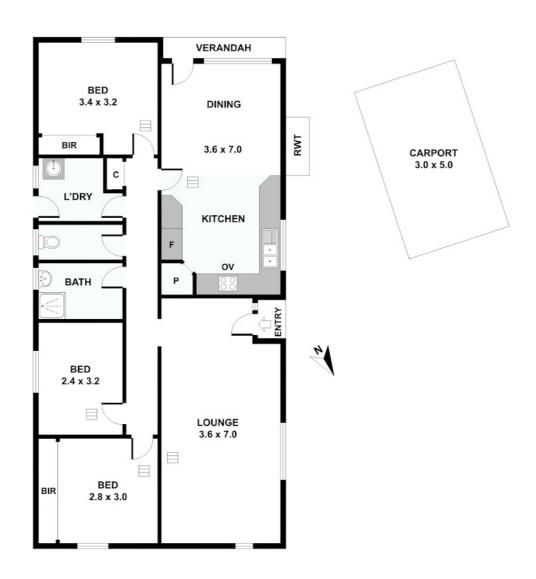

## 27 Pemberley Avenue, Salisbury Park

Disclaimer: Please note this floor plan is for marketing purposes and is to be used as a guide only. All dimensions are estimates only and may not be exact measurements.

reacn.
Features include3 Bedrooms
Spacious living room
Updated gas kitchen
Meals area
Ducted cooling
Roller shutters
Undercover parking
Large back yard

Land size 695m2 (Approx.)

RLA 269823

ed gas kitchen area 3 BED | 1 BATH | 1 CAR