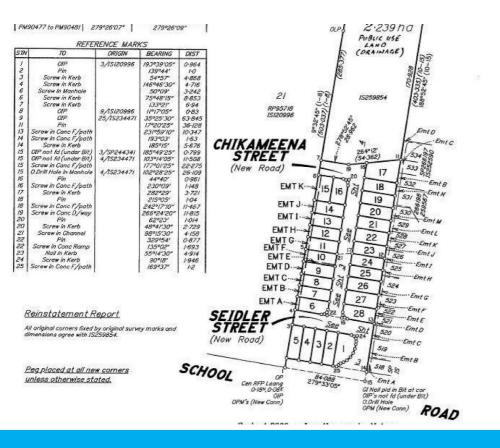

## LOT 28 CHIKAMEENA STREET LOGAN RESERVE

## **BUILD YOUR DREAM**

Perfectly positioned between Brisbane's CBD and the Gold Coast, Logan Reserve really is in the middle of it all. Logan Reserve is a rural, residential suburb of Logan City, Queensland. An unbeatable location to match your chosen lifestyle, where convenience and affordability are key. Vacant land is rare and selling fast in this highly sought after area so call now to secure your dream home location!!!