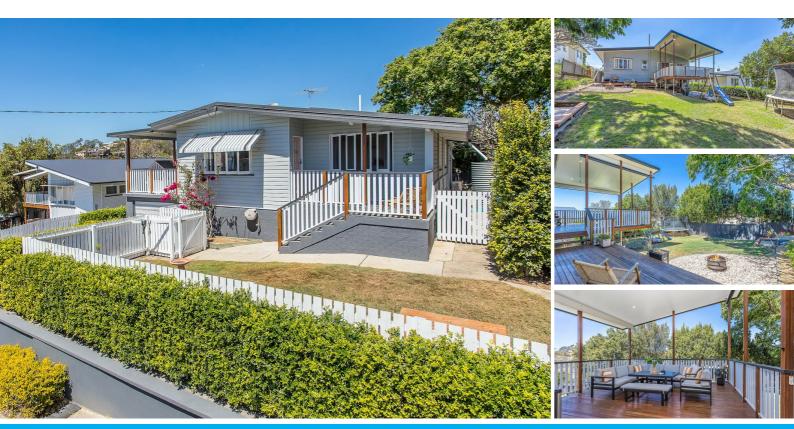

#### 8 VINEY STREET CHERMSIDE WEST

#### BEAUTIFUL HOME AND SORT AFTER LOCATION

This beautiful 3 bedroom, 2 bathroom property is located within a sort after area of Chermside West

- 10km from Brisbane CBD, close to local childcare, schools, hospitals, major shopping centres, major family park reserves as well as bus transport.

- Passionately renovated including all new internal electrical wiring and wall sheeting, materials and fixtures.

- Everything within this property has been selected to present a modern quality finish.
- Open plan living.
- Master bedroom with his and hers walk-in robe and your very own modern, private ensuite.
- Number 2 and 3 bedrooms are large both with built-in cupboards.

- Master kitchen with deluxe appliances and gas cook top for the chef, such quality all throughout this property.

- Constant breeze with elevated street position.
- 2 front and rear amazing entertainment areas both with seamless double door walk through.
- The rear deck looks onto a level backyard, fire pit rocked area and provides plenty of room for a pool.

- The backyard is one that you can sit while reading a book or enjoying some quiet time out on the deck, feeling secure as the children play.

- There is also a fenced front yard to enjoy for playing, pottering or soaking up the morning sun.

This property is truly a family home that provides peace and space. You will be waking up to a very tasteful high end environment every morning with open plan living, elevated within a