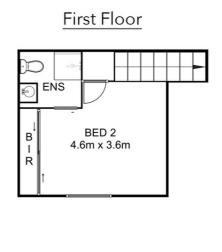

# Unit 3/47 Hertford Rd, Sunshine Whilst every attempt has been made to ensure the accuracy of the floor plan contained here, measurements of doors, windows, rooms and any

other items are approximate and no responsibility is taken for any error, omission, or mis-statement. This plan is for illustrative purposes only and should be used as such by any prospective purchaser. The services, systems and appliances shown have not been tested and no guarantee as to their operability or efficiency can be given.

Disclaimer: Please note this floor plan is for marketing purposes and is to be used as a guide only. All dimensions are estimates only and may not be exact measurements.