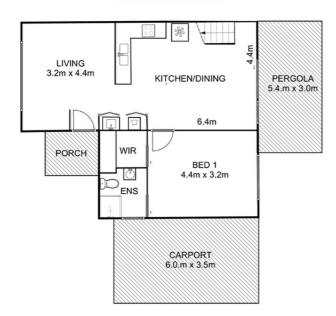

### **Ground Floor**

# Unit 3/47 Hertford Rd, Sunshine Whilst every attempt has been made to ensure the accuracy of the floor plan contained here, measurements of doors, windows, rooms and any

other items are approximate and no responsibility is taken for any error, omission, or mis-statement. This plan is for illustrative purposes only and should be used as such by any prospective purchaser. The services, systems and appliances shown have not been tested and no guarantee as to their operability or efficiency can be given.

Disclaimer: Please note this floor plan is for marketing purposes and is to be used as a guide only. All dimensions are estimates only and may not be exact measurements.