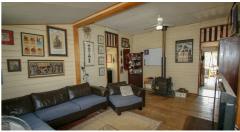

## QUEENSLANDER IN THE BOYNE VALLEY

Stunning grand ol' high set Queenslander resides at the base of the surrounding ranges of Bulburin National Park, part of the Queens Canopy.

- \* 6701 Gladstone Monto Road is situated in the picturesque town of Builyan, the heart of the Boyne Valley
- \* Fully fenced and residing on 7843m2 with the convenience of 2 street frontage leaves plenty of room to move
- \* Painted in heritage colours externally this magnificent grand ol high set Queenslander has plenty to offer
- \* Front entry then into an office and onto a combined bathroom with corner shower, a central lounge with a wood burner, 3 generous size bedrooms, and the heart of the home the kitchen is large and opens onto the verandah in 2 places
- \* Original timber stumps in great condition underneath the home which also houses the laundry and storage areas
- \* Surrounded by good shade trees & established fruit trees
- \* 2 timber framed sheds & ample rainwater storage
- \* Part of the yard has been set up for laser tag and used for personal use only, but hey what a great thought to continue this on and open it to residents of the Boyne Valley and beyond
- \* More photo's to come for outside the home (we got rained out)
- \* A little about Builyan QLD, located approx \*479km NW of Brisbane, \*93km S of Gladstone & \*64km NE of Monto, the Boyne Valley has a population of \*358 residents
- \* Builyan State School (Prep-6) with secondary schooling available at Calliope, Gladstone, Monto or Miriam Vale
- \* As recent as (September 2021) The Boyne Burnett Inland Rail Trail opened which allows tourists to walk, bike ride or horse ride through 6 tunnels along the trail. In the short time this has been opened there has been fantastic support with many of travellers enjoying their self guided tour
- \* Great 4WD tracks, hiking trails and also part of the Bicentennial Trail.