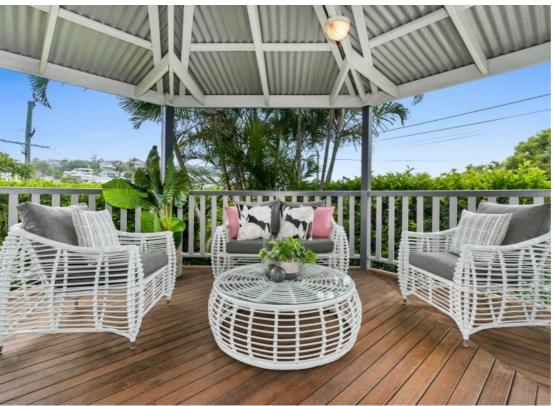

All this flows seamlessly to the sensational & private North Facing 40 m2 under cover entertaining deck & outdoor living area. If this isn't enough, just take it the city skyline changing night & day & enjoy the gentle breezes flowing through to make all year 'round living & entertaining so enjoyable. – Possibly the "best room in the house"!