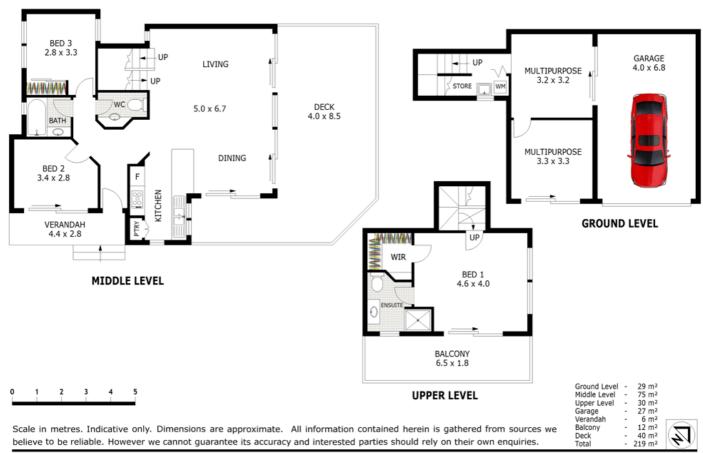

#### SOLD AT AUCTION

Perfectly positioned, on a corner block in the heart of Paddington, you'll find 25 Bowler St only metres from Given Terrace's local shops, boutiques, restaurants & coffee shops.

On entering, you'll feel at home as you enter from the hallway, the expansive main living area comprising of the open plan lounge & dining room enhanced by the high ceilings, natural light & polished timber flooring. This connects to the galley style kitchen with breakfast bench, making entertaining a breeze.

All this flows seamlessly to the sensational & private North Facing 40 m2 under cover entertaining deck & outdoor living area. If this isn't enough, just take it the city skyline changing night & day & enjoy the gentle breezes flowing through to make all year 'round living & entertaining so enjoyable. – Possibly the "best room in the house"!

On the entry level you also have the 2nd & 3rd bedrooms both with a private outlook, family bathroom + powder room.

Your timber stairway will take you up to the spacious Master retreat with ensuite & walk in robe. Wake up to sweeping views & enjoy a morning cuppa on your balcony as you watch the world go by.

Going down a timber stairway from the entry level you will find the home office / multi purpose room with own external access & separate TV / play room plus easy access to the garage. Some of the homes many features include:

- City Views
- Expansive & private 40m2 deck with city views
- 3 bedrooms Master with en suite & walk in robe + balcony with City views
- 2 bathrooms incl. ensuite. Family has a bath
- Home office / multi useage room
- Play room or TV room
- Expansive open plan lounge & dining room with split system A/C
- Kitchen stone bench tops, gas cook top, dishwasher, pantry & breakfast bench
- 1 car remote control garage with secure access to the home
- Low maintenance gardens
- Close to transport & schools