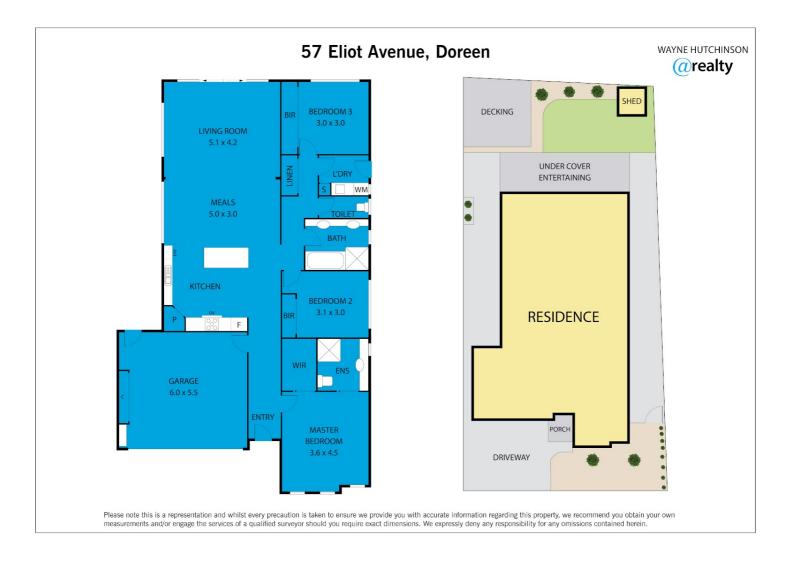

## 3 BED | 2 BATH | 2 CAR

PRICE: \$595,000 - \$654,000

OPEN FOR INSPECTION: N/A

Wayne Hutchinson 0424370940 wayne@waynehutchinson.com.au waynehutchinson.com.au

Disclaimer: Please note this floor plan is for marketing purposes and is to be used as a guide only. All dimensions are estimates only and may not be exact measurements.