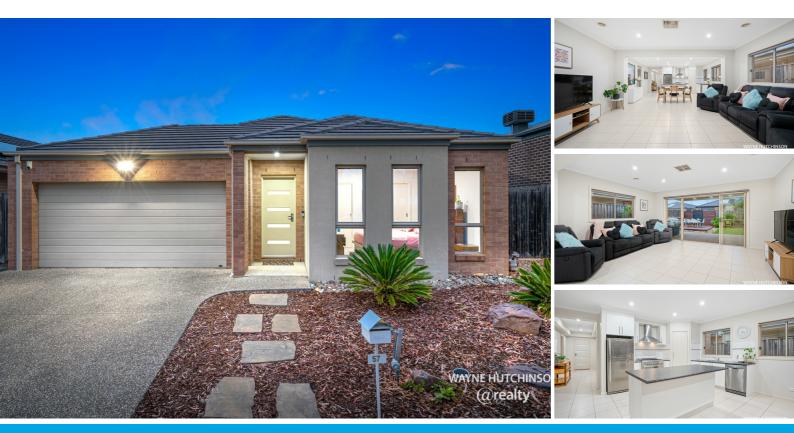

## READY TO MOVE IN - GREAT FAMILY LIVING.

You could be in by Christmas! This beautiful established home offers buyers a wonderful opportunity to purchase a quality property. Boasting a generous and open floor plan with formal entry, open plan living area, spacious bedrooms, quality bathrooms and an abundance of natural light, you are sure to be impressed with this spacious family home which also has ducted heating and cooling.

The master bedroom features a walk-in robe with an ensuite bathroom. The additional bedrooms have built-in wardrobes. All have new carpet. The central bathroom has dual vanity sinks, a bath and a separate shower. A large open-plan kitchen with an island bench includes stainless steel appliances, a dishwasher, and generous storage spaces. Flowing into a well-proportioned family room and meals area. Double sliding doors provide access through to the undercover alfresco area, a separate deck area and low maintenance garden.

Feel secure knowing that the double remote garage has direct home access plus a rear door into the backyard.

Small water tank for the gardens, and Security alarm system.

A 6.6 kw Solar panel system with a premium Fronius inverter will have your energy bills down to a minimum.