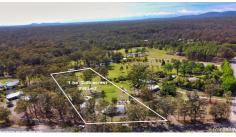

## 2.46 ACRES ONLY 12 MINUTES FROM CRESCENT HEAD ON THE MID NORTH COAST OF NSW

- Open-plan living area and kitchen is at the rear, where you can wander out to a screened spacious and bright patio which is tiled with a decking area
- Spacious kitchen well-equipped with lots of storage, and quality kitchen appliances including ducted exhaust fan, 900mm Westinghouse gas cooktop and oven. Haier dishwasher and vegie wash flick mixer.
- Master bedroom is on the northern side with its own access, ceiling fan, built in wardrobe with inset mirrors, and access to combined ensuite/laundry.
- Two bedrooms are tucked away at the other end of the house which offer quiet sanctuary, with built in robes, ceiling fans and easy access to the main bathroom. The 4th bedroom could also be used as a study and has a sliding door offering easy access outside.
- Town water, fully fenced with separate house yard, allocated vege patch with raised garden beds
- 7 covered cars spaces
- Built in linen press in hallway
- Reverse cycle Samsung Inverter Air conditioner to lounge/living
- Large parking areas suitable for trucks, trailer, caravans and boats
- Rheem Instantaneous gas hot water system
- Large 12m x 10m 3 bay machinery shed with 5000L water tank connected
- Large 11m x 7m enclosed shed with two roller doors, side pedestrian door access, power and lighting fitted
- Potential to earn income from air bnb offering accommodation (due to the highlight of being located half way from Sydney and Brisbane and close to beach)
- School bus only 50 metres away
- 12 minutes to Crescent Head beaches and cafes
- 5 minutes to Kempsey CBD, East Kempsey Public School and Melville High School
- 12 Minutes to Kempsey District Hospital
- 5 minutes to Kempsey Golf Club and new Bunnings under construction
- 35 minutes to Port Macquarie and South West Rocks