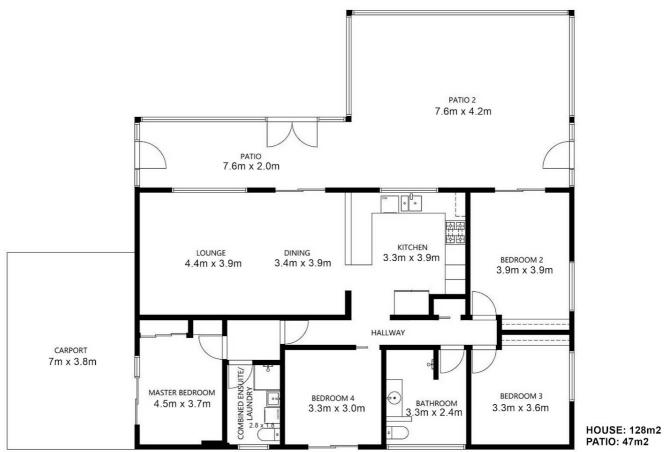

## 2.46 ACRES ONLY 12 MINUTES FROM CRESCENT HEAD ON THE MID NORTH COAST OF NSW

- Open-plan living area and kitchen is at the rear, where you can wander out to a screened spacious and bright patio which is tiled with a decking area
- Spacious kitchen well-equipped with lots of storage, and quality kitchen appliances including ducted exhaust fan, 900mm Westinghouse gas cooktop and oven. Haier dishwasher and vegie wash flick mixer.
- Master bedroom is on the northern side with its own access, ceiling fan, built in wardrobe with inset mirrors, and access to combined ensuite/laundry.
- Two bedrooms are tucked away at the other end of the house which offer quiet sanctuary, with built in robes, ceiling fans and easy access to the main bathroom. The 4th bedroom could also be used as a study and has a sliding door offering easy access outside.
- Town water, fully fenced with separate house yard, allocated vege patch with raised garden beds
- 7 covered cars spaces
- Built in linen press in hallway
- Reverse cycle Samsung Inverter Air conditioner to lounge/living
- Large parking areas suitable for trucks, trailer, caravans and boats
- Rheem Instantaneous gas hot water system
- Large 12m x 10m 3 bay machinery shed with 5000L water tank connected
- Large 11m x 7m enclosed shed with two roller doors, side pedestrian door access, power and lighting fitted
- Potential to earn income from air bnb offering accommodation (due to the highlight of being located half way from Sydney and Brisbane and close to beach)
- School bus only 50 metres away
- 12 minutes to Crescent Head beaches and cafes
- 5 minutes to Kempsey CBD, East Kempsey Public School and Melville High School
- 12 Minutes to Kempsey District Hospital
- 5 minutes to Kempsey Golf Club and new Bunnings under construction
- 35 minutes to Port Macquarie and South West Rocks

PLANS SHOWN ARE FOR MARKETING PURPOSES ONLY, ALL DIMENSIONS ARE APPROXIMATE AND NOT TO SCALE. THEY ARE SUBJECT TO ERRORS AND INACCURACIES AND NO LIABILITY WILL BE ACCEPTED. INTERESTED PARTIES SHOULD MAKE THEIR OWN INQUIRES.

Disclaimer: Please note this floor plan is for marketing purposes and is to be used as a guide only. All dimensions are estimates only and may not be exact measurements.