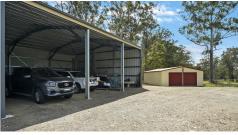

## 2.46 ACRES ONLY 12 MINUTES FROM CRESCENT HEAD ON THE MID NORTH COAST OF NSW

- Open-plan living area and kitchen is at the rear, where you can wander out to a screened spacious and bright patio which is tiled with a decking area
- Spacious kitchen well-equipped with lots of storage, and quality kitchen appliances including ducted exhaust fan, 900mm Westinghouse gas cooktop and oven. Haier dishwasher and vegie wash flick mixer.
- Master bedroom is on the northern side with its own access, ceiling fan, built in wardrobe with inset mirrors, and access to combined ensuite/laundry.
- Two bedrooms are tucked away at the other end of the house which offer quiet sanctuary, with built in robes, ceiling fans and easy access to the main bathroom. The 4th bedroom could also be used as a study and has a sliding door offering easy access outside.
- Town water, fully fenced with separate house yard, allocated vege patch with raised garden beds
- 7 covered cars spaces
- Built in linen press in hallway
- Reverse cycle Samsung Inverter Air conditioner to lounge/living
- Large parking areas suitable for trucks, trailer, caravans and boats
- Rheem Instantaneous gas hot water system
- Large 12m x 10m 3 bay machinery shed with 5000L water tank connected
- Large 11m x 7m enclosed shed with two roller doors, side pedestrian door access, power and lighting fitted
- Potential to earn income from air bnb offering accommodation (due to the highlight of being located half way from Sydney and Brisbane and close to beach)
- School bus only 50 metres away
- 12 minutes to Crescent Head beaches and cafes
- 5 minutes to Kempsey CBD, East Kempsey Public School and Melville High School
- 12 Minutes to Kempsey District Hospital
- 5 minutes to Kempsey Golf Club and new Bunnings under construction
- 35 minutes to Port Macquarie and South West Rocks