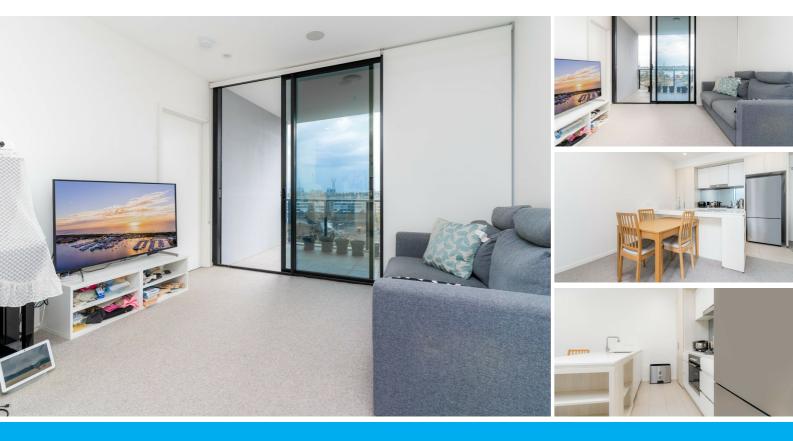

#### This beautiful apartment with:

- \* East facing with amazing views.
- \* Generous open plan living areas with floor to ceiling glazing to showcase spectacular views.
- \* Modern kitchen with stone island bench ,European stainless steel appliances including gas cooktop, electric oven and dishwasher.
- \* Master bedroom with ensuite and build in wardrobe.
- \* Large second bedroom with built-in-robe.
- \* Ducted air conditioning.
- \* Secure car parking.
- \* Instant high-speed internet, WiFi and NBN ready plus Foxtel ready.
- \* 26th roof floor featuring a heated infinity pool, yoga lawn, sunset cocktail bar, dining terrace, teppanyaki bar and pizza oven.
- \* 5 star hotel style lobby with dedicated onsite manager and concierge services including dry cleaning, car washing, cleaning,
- restaurant bookings and more.
- \* Ample free visitor car parings.

#### Location features:

- \* Directly across the road from the Gasometer and Gasworks Plaza featuring a full line Woolworths and a number of award-winning restaurants .
- \* Across the road from Newstead River Park.
- \* CityGlider bus stop right out the front.
- \* City Cat and City Ferry Terminals are just 500m away.
- \* Less than 5 minutes to James Street.
- \* Less than 5 minutes to Teneriffe.
- \* 5 minutes to Bowen Hills Train Station.