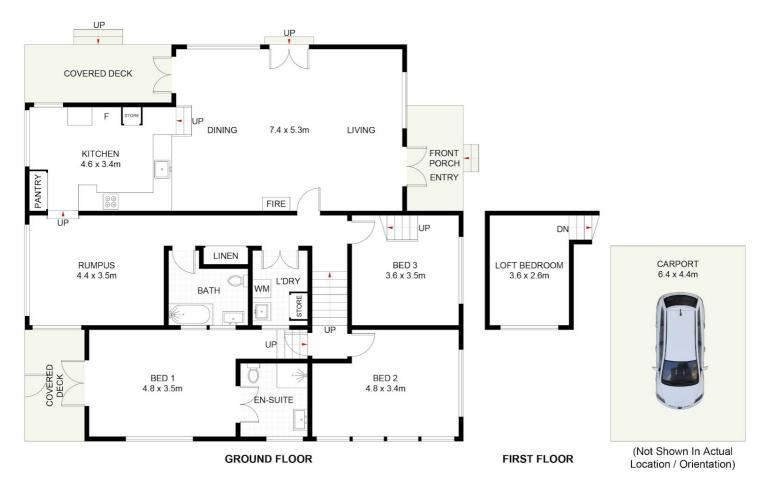

Upon entrance you will be impressed by the raked timber ceilings and polished timber floors, the upstairs living areas receive a plethora of natural light. The contemporary kitchen contains an open-door pantry, roller-door cupboard and modern stovetop oven.

Enjoy stunning views from your rumpus room or create an artists studio, this room has numerous possibilities with good lighting and natural privacy.

The ground level bedroom has a raised ceiling and added loft area with views out through the trees as well as adequate built-in shelf space. The lower floor contains the second bedroom a natural leafy outlook and stunning timber floors.

The master bedroom looks out onto a private balcony, and makes use of a low-maintenance ensuite with lots of natural light.

Neighbouring the Bellingen Hospital, 43 Church Street features the ideal opportunity for new families, downsizers and retirees looking to move to the area. Everything you need is close and readily accessible, from the Bellingen CBD filled with numerous cafes and restaurants, to the famed Hammond & Wheatley building, or the popular Federal Hotel. Now is your chance to buy in to the highly sought after lifestyle appeal brought on by the Bellingen Community.

#### Key features:

- 657sqm low maintenance yard.
- Double-carport via rear lane access.
- Immaculate gardens, moss coated pavers and tiered garden beds.
- Private 3 bedroom home offering an enticing hidden-garden atmosphere.
- Raked timber ceilings and polished timber floors.
- Main bedroom opens onto your own private balcony.

## 3 BED | 2 BATH | 2 CAR

PRICE: Contact Agent

OPEN FOR INSPECTION: N/A

Jack Anderson 0447099106 jackanderson@atrealty.com.au www.atrealty.com.au

### 43 Church Street, Bellingen NSW 2454

DISCLAIMER: PLANS SHOWN ARE FOR PRESENTATION PURPOSES AND ARE NOT PART OF ANY LEGAL DOCUMENT. ALL MEASUREMENTS AND FIGURES ARE APPROXIMATE.

Disclaimer: Please note this floor plan is for marketing purposes and is to be used as a guide only. All dimensions are estimates only and may not be exact measurements.