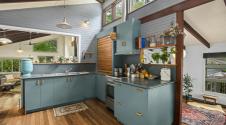

Upon entrance you will be impressed by the raked timber ceilings and polished timber floors, the upstairs living areas receive a plethora of natural light. The contemporary kitchen contains an open-door pantry, roller-door cupboard and modern stovetop oven.