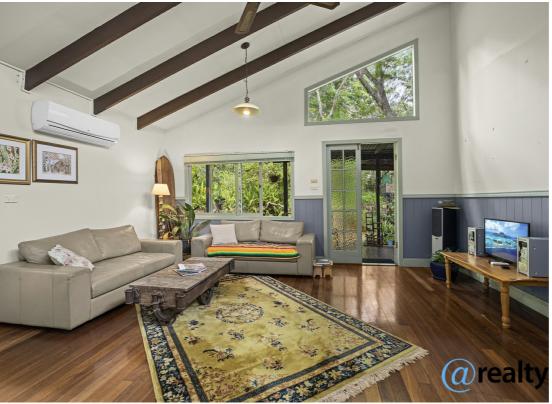

Upon entrance you will be impressed by the raked timber ceilings and polished timber floors, the upstairs living areas receive a plethora of natural light. The contemporary kitchen contains an open-door pantry, roller-door cupboard and modern stovetop oven.

#### Key features:

- 657sqm low maintenance yard.
- Double-carport via rear lane access.
- Immaculate gardens, moss coated pavers and tiered garden beds.
- Private 3 bedroom home offering an enticing hidden-garden atmosphere.
- Raked timber ceilings and polished timber floors.
- Main bedroom opens onto your own private balcony.