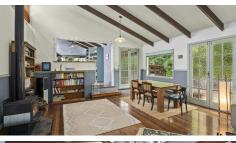

Upon entrance you will be impressed by the raked timber ceilings and polished timber floors, the upstairs living areas receive a plethora of natural light. The contemporary kitchen contains an open-door pantry, roller-door cupboard and modern stovetop oven.

#### Key features:

- 657sqm low maintenance yard.
- Double-carport via rear lane access.
- Immaculate gardens, moss coated pavers and tiered garden beds.
- Private 3 bedroom home offering an enticing hidden-garden atmosphere.
- Raked timber ceilings and polished timber floors.
- Main bedroom opens onto your own private balcony.