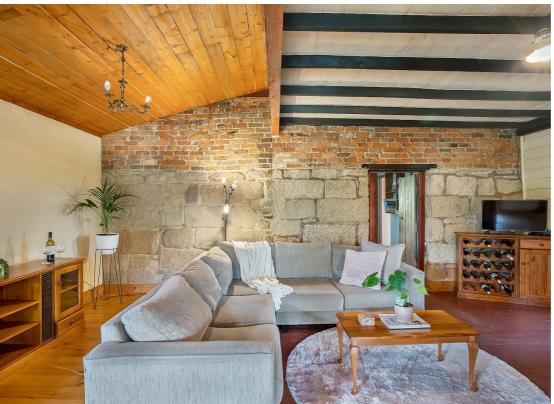

## RARE SUBDIVISION OPPORTUNITY (STCA) -ATTENTION INVESTORS

Alexandria Cottage 'circa 1830' Full of character and charm this gorgeous stone cottage has all the characteristics you could expect from this era. Positioned on a huge 2851m2 parcel of flat land and within walking distance to all the conveniences of Oatlands, this is a rare opportunity not to be missed and would be ideal for retirees or investors.

Here are just some of the property features:

- · Sandstone walls, high ceilings, feature finials, chandeliers, original floorboards
- · Expansive open plan living/dining area
- · Second sitting room, undercover patio area
- · Separate kitchen, cosy wood heating
- Large bedrooms with feature fireplaces
- · Bathroom with claw foot bath, separate shower
- · NBN, town water, off street parking
- Scope to put your own stamp on 'renovator's delight'
- Huge backyard with original gardens ready to be showcased again • Rare subdivision opportunity (STCA) - zoned General Residential
- Oatlands is a wonderful expanding and welcoming community with services including: a fantastic