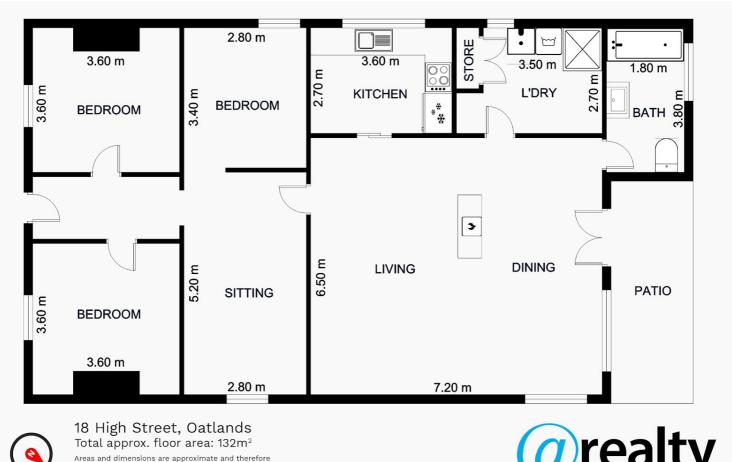

## 3 BED | 1 BATH | 1 CAR

PRICE:

offers over \$600,000

**OPEN FOR INSPECTION:** 

N/A

**Racquel Cleaver** 0497864680 racquel@atrealty.com.au www.atrealty.com.au

Areas and dimensions are approximate and therefore this floor plan should only be used for illustrative purposes.

Real Estate Marketing by nextcreative.com.au

Disclaimer: Please note this floor plan is for marketing purposes and is to be used as a guide only. All dimensions are estimates only and may not be exact measurements.