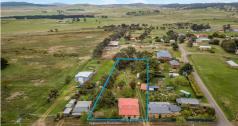

## RARE SUBDIVISION OPPORTUNITY (STCA) -ATTENTION INVESTORS

Alexandria Cottage 'circa 1830' Full of character and charm this gorgeous stone cottage has all the characteristics you could expect from this era. Positioned on a huge 2851m2 parcel of flat land and within walking distance to all the conveniences of Oatlands, this is a rare opportunity not to be missed and would be ideal for retirees or investors.

Here are just some of the property features:

- · Sandstone walls, high ceilings, feature finials, chandeliers, original floorboards
- · Expansive open plan living/dining area
- · Second sitting room, undercover patio area
- · Separate kitchen, cosy wood heating
- Large bedrooms with feature fireplaces
- · Bathroom with claw foot bath, separate shower
- · NBN, town water, off street parking
- Scope to put your own stamp on 'renovator's delight'
- Huge backyard with original gardens ready to be showcased again • Rare subdivision opportunity (STCA) - zoned General Residential
- Oatlands is a wonderful expanding and welcoming community with services including: a fantastic