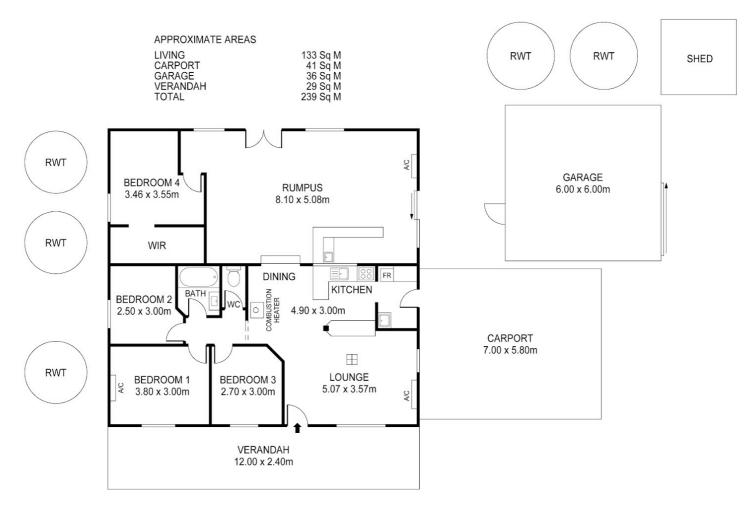

What we love about this property:

- Room to move on the 15 acre approx land holding just walking distance to all the amenities the township has to offer.
- 4 bedrooms
- Shedding plus oversized carport
- Solar
- Mains water and mains power
- Ample rainwater storage
- Incredible views and suitable new home sites for those looking to build
- Just 15 minutes to Mannum or 25 minutes to Murray Bridge