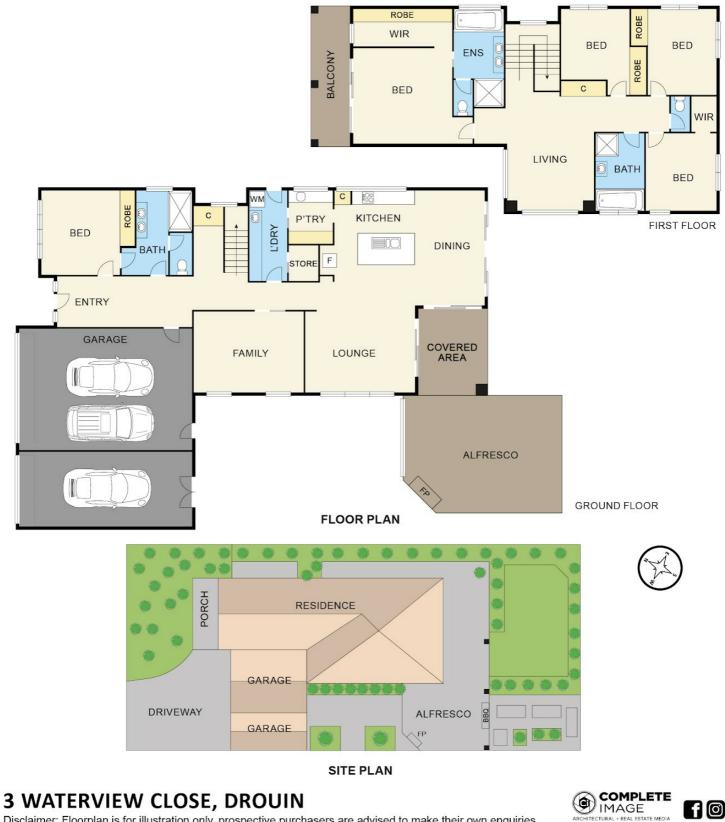

## 5 BED | 2 BATH | 2 CAR

PRICE: \$1,050,000 - \$1,150,000

OPEN FOR INSPECTION: N/A

Melissa Ahearn 0409183763 mahearn@atrealty.com.au atrealtypropertysalesgippsland.com.au

Disclaimer: Floorplan is for illustration only, prospective purchasers are advised to make their own enquiries.

Disclaimer: Please note this floor plan is for marketing purposes and is to be used as a guide only. All dimensions are estimates only and may not be exact measurements.

Melissa Ahearn 0409183763 mahearn@atrealty.com.au atrealtypropertysalesgippsland.com.au