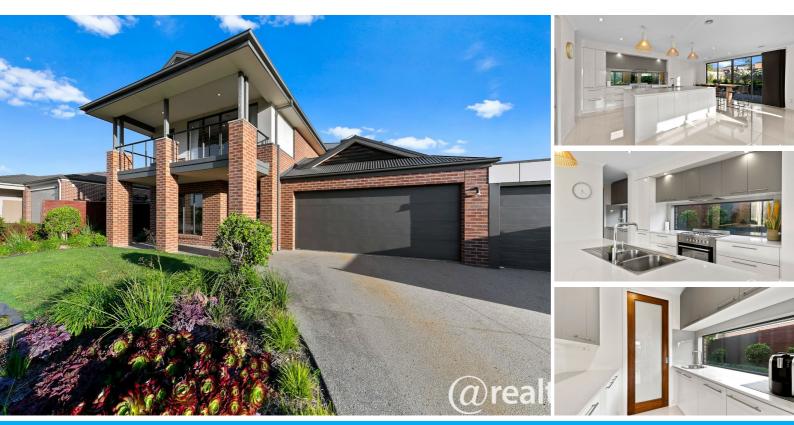

## PRESTIGE ENTERTAINER WITH SPECTACULAR VIEWS......

Luxurious, unique and simply stunning, this magnificent Drouin masterpiece has absolutely everything. Super-spacious and highly convenient with premium finishes and beautiful views, 3 Waterview Close is a forever home you'll be proud to call your own. This really is an inspection must!

Sitting high on a prestigious estate, you will instantly spot the ultra-modern exterior of this residence! Striking street appeal, courtesy of the contemporary façade and immaculate landscaping.

Stepping inside you are greeted by the modern neutral tones, high ceilings, stunning flooring, and an abundance of natural light. The wide hallway then steps into a large open plan living/dining zone that connects to the sleek designer kitchen and seamlessly opens to the undercover alfresco and back yard. The aspiring chef will be over the moon with the premium appliances, chic stone benchtops and butler's pantry with secondary sink.

Downstairs you will also find a second living area, the laundry with a drying cupboard, lots of storage, and a 2nd master bedroom that makes a perfect guests retreat with its built-in robe, and deluxe double-vanity en suite.

Moving to the top floor, four further bedrooms and open living area. The master bedroom with WIR and full ensuite which can only be described as luxurious, unique, and simply stunning. Step out on to your balcony with views of the mountain ranges and Jackson View Lake. Two of the remaining bedrooms have BIR's, the third bedroom has a WIR, and are all serviced by the main bathroom with separate toilet.

Stepping outside you will find an amazing undercover outdoor entertaining area with built in kitchen, including fridge and chimney fireplace for your pleasure, and all surrounded by the low maintenance landscaped yard.