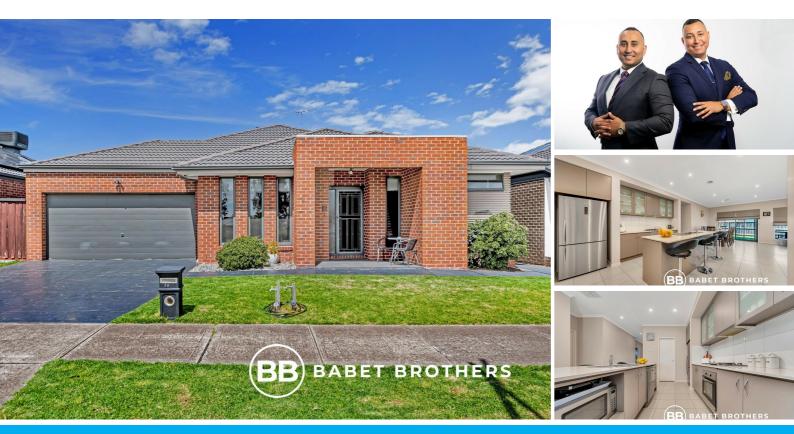

Ladies and Gentleman, we have something special for you today! Situated in one of the best parts of Wollert and only a few minutes to shops, schools, parks and with easy access to the freeway this beautiful home will not disappoint! Close to all amenities this home is built to the highest of standards and is sure to impress! This gorgeous home is perfectly maintained, you will be impressed by the quality! It features 3 large bedrooms, 2 great sized living areas, 2 car garage, stone bench tops, stainless steel oven, stainless steel range hood, stainless steel dishwasher and large walk in pantry.

As you enter this gorgeous home, you will immediately be impressed with the modern contemporary design and clean lines, the property instantly gives you a feeling of opulence and class. To the left of the front door is the first of 2 living areas, this lounge area is spacious and has plenty of room for large couches, TV, coffee table etc. Immediately adjacent to the lounge area you have the master bedroom of the home which features an ensuite along with a large walk in robe, with ample space for all your possessions.

Moving on from there and into the massive main living and dining area will leave you speechless, it is simply gorgeous and is the perfect design for modern living. This living area as well as the dining area is overlooked by the functional kitchen so that you can be right there in the action with your family and friends as you prepare your meals and entertain.

The home features 3 bedrooms which all have built in robes. These 3 bedrooms are serviced by the main bathroom of the home! The main bathroom features a tub a shower and separate toilet and has high quality fixtures and fittings throughout.