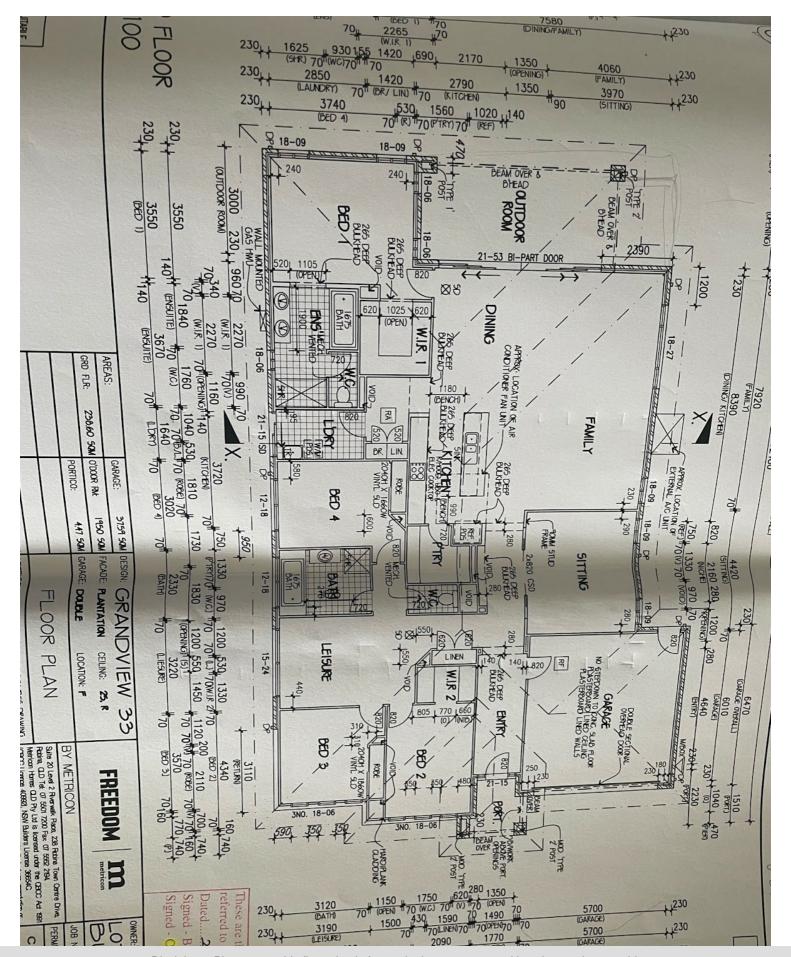

#### Property Features Include:

- 576m2 block with loads of space
- Metricon built home with all the features!
- 4 oversized bedrooms with built in robes and plush carpet
- Large kids' activity room of bedrooms
- Master bedroom with walk in robe and Ensuite with added bath!
- 2nd bathroom with large bath and separate toilet!
- HUGE media room with dimmable lights
- Stunning square cut 600mm gloss tiles throughout open planed areas!
- Ducted air-conditioning throughout!
- High ceilings with downlights and feature lights throughout!
- Stone benchtops and walk in pantry!
- Security screens and roller blinds throughout
- Block out security blinds in master bedroom perfect for shift workers!
- 6.6kw SOLAR system
- Paved fire put area leading onto timber decking
- Tiled outdoor underroof patio with Tv points!
- High end grass and low maintenance gardens!

### 4 BED | 2 BATH | 2 CAR

#### PRICE:

UNDER CONTRACT - STREET RECORD 2021

OPEN FOR INSPECTION: N/A

Paige Creedon 0413402110 paige.creedon@atrealty.com.au www.atrealty.com.au

Disclaimer: Please note this floor plan is for marketing purposes and is to be used as a guide only. All dimensions are estimates only and may not be exact measurements.