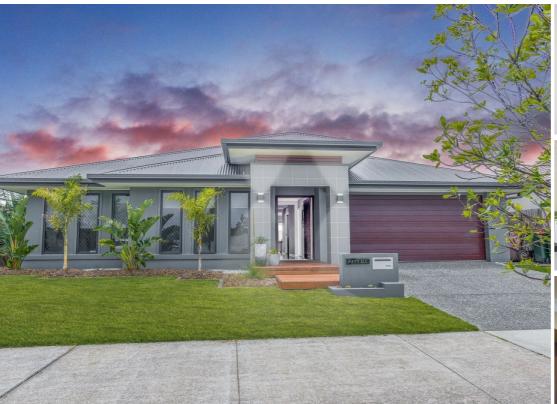

# EXECUTIVE HOME IN SORT AFTER ESTATE WITH 6.6KW SOLAR!

Perfectly positioned amongst other executive homes, playgrounds, and an abundance of open parklands is this stunning oversized home in sort after North Harbour estate! situated on a 576m2 block with huge outdoor entertaining area and loads of yard space this home will suit a growing family or retiree!!

From the moment you step inside you'll be blow away by the sheer presents this home has! Boasting massive rooms and a sophisticated designs allowing areas to come together as a family as well as separate spaces for relaxing this home is everything you have been looking for!

#### Property Features Include:

- 576m2 block with loads of space
- Metricon built home with all the features!
- 4 oversized bedrooms with built in robes and plush carpet
- Large kids' activity room of bedrooms
- Master bedroom with walk in robe and Ensuite with added bath!
- 2nd bathroom with large bath and separate toilet!
- HUGE media room with dimmable lights
- Stunning square cut 600mm gloss tiles throughout open planed areas!
- Ducted air-conditioning throughout!
- High ceilings with downlights and feature lights throughout!
- Stone benchtops and walk in pantry!
- Security screens and roller blinds throughout
- Block out security blinds in master bedroom perfect for shift workers!
- 6.6kw SOLAR system
- Paved fire put area leading onto timber decking
- Tiled outdoor underroof patio with Tv points!
- High end grass and low maintenance gardens!