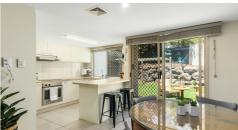

#### Features include -

- \* 3 spacious bedrooms, master bedroom with a private balcony, air conditioned & walk in robe leading into a
- stunning new ensuite. All 3 bedrooms are great sizes with new ceiling fans.
- \* Downstairs is a large open plan air conditioned lounge/dining room.
- \* A good size kitchen with new bench tops & stainless steel appliances looking onto the rear yard.
- \* Extra 3rd toilet, separate laundry, single garage plus driveway parking.
- \* Short walk to swimming pool & family BBQ area.
- \* Private fenced backyard, perfect for children or a small pet.
- \* Security cameras.
- \* Easy access to the M1 for north or southbound commuters.
- \* Split system air conditioning x 2
- \* Dishwasher.
- \* Body Corp is approximately \$70 per week.
- \* Rates GCCC \$34 per week.