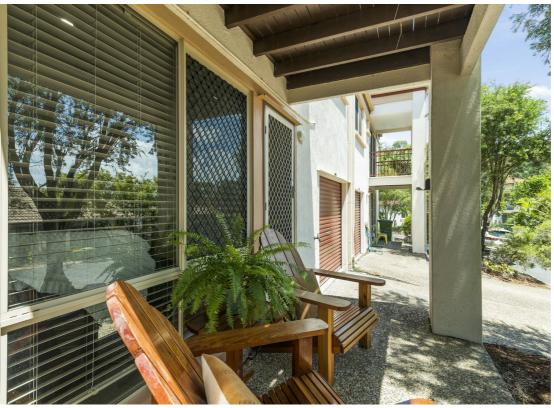

#### Features include -

- \* 3 spacious bedrooms, master bedroom with a private balcony, air conditioned & walk in robe leading into a
- stunning new ensuite. All 3 bedrooms are great sizes with new ceiling fans.
- \* Downstairs is a large open plan air conditioned lounge/dining room.
- \* A good size kitchen with new bench tops & stainless steel appliances looking onto the rear yard.
- \* Extra 3rd toilet, separate laundry, single garage plus driveway parking.
- \* Short walk to swimming pool & family BBQ area.
- \* Private fenced backyard, perfect for children or a small pet.
- \* Security cameras.
- \* Easy access to the M1 for north or southbound commuters.
- \* Split system air conditioning x 2
- \* Dishwasher.
- \* Body Corp is approximately \$70 per week.
- \* Rates GCCC \$34 per week.