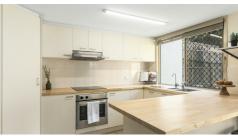

#### Features include -

- \* 3 spacious bedrooms, master bedroom with a private balcony, air conditioned & walk in robe leading into a
- stunning new ensuite. All 3 bedrooms are great sizes with new ceiling fans.
- \* Downstairs is a large open plan air conditioned lounge/dining room.
- \* A good size kitchen with new bench tops & stainless steel appliances looking onto the rear yard.
- \* Extra 3rd toilet, separate laundry, single garage plus driveway parking.
- \* Short walk to swimming pool & family BBQ area.
- \* Private fenced backyard, perfect for children or a small pet.
- \* Security cameras.
- \* Easy access to the M1 for north or southbound commuters.
- \* Split system air conditioning x 2
- \* Dishwasher.
- \* Body Corp is approximately \$70 per week.
- \* Rates GCCC \$34 per week.