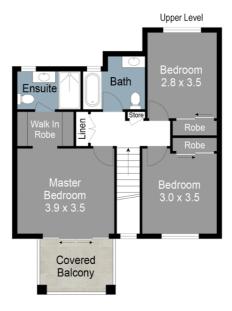

#### Features include -

- \* 3 spacious bedrooms, master bedroom with a private balcony, air conditioned & walk in robe leading into a
- stunning new ensuite. All 3 bedrooms are great sizes with new ceiling fans.
- \* Downstairs is a large open plan air conditioned lounge/dining room.
- \* A good size kitchen with new bench tops & stainless steel appliances looking onto the rear yard.
- \* Extra 3rd toilet, separate laundry, single garage plus driveway parking.
- \* Short walk to swimming pool & family BBQ area.
- \* Private fenced backyard, perfect for children or a small pet.
- \* Security cameras.
- \* Easy access to the M1 for north or southbound commuters.
- \* Split system air conditioning x 2
- \* Dishwasher.
- \* Body Corp is approximately \$70 per week.
- \* Rates GCCC \$34 per week.

### 3 BED | 2 BATH | 1 CAR

PRICE:

offers over \$550,000

**OPEN FOR INSPECTION:** 

N/A

Sue Bloomfield 0408789399 suebloomfield@atrealty.com.au www.atrealty.com.au

36b/2 Ridgevista Court, Reedy Creek

Internal: 109m2 | External: 15m2 | Garage: 17m2 | Total: 141m2

Sue Bloomfield 0408 789 399

Disclaimer: Please note this floor plan is for marketing purposes and is to be used as a guide only. All dimensions are estimates only and may not be exact measurements.