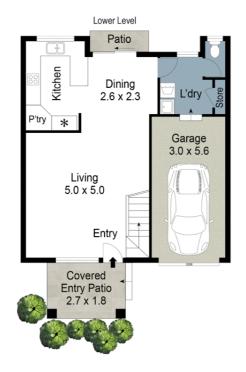

#### Features include -

- \* 3 spacious bedrooms, master bedroom with a private balcony, air conditioned & walk in robe leading into a
- stunning new ensuite. All 3 bedrooms are great sizes with new ceiling fans.
- \* Downstairs is a large open plan air conditioned lounge/dining room.
- \* A good size kitchen with new bench tops & stainless steel appliances looking onto the rear yard.
- \* Extra 3rd toilet, separate laundry, single garage plus driveway parking.
- \* Short walk to swimming pool & family BBQ area.
- \* Private fenced backyard, perfect for children or a small pet.
- \* Security cameras.
- \* Easy access to the M1 for north or southbound commuters.
- \* Split system air conditioning x 2
- \* Dishwasher.
- \* Body Corp is approximately \$70 per week.
- \* Rates GCCC \$34 per week.

### 3 BED | 2 BATH | 1 CAR

PRICE:

offers over \$550,000

**OPEN FOR INSPECTION:** 

N/A

Sue Bloomfield 0408789399 suebloomfield@atrealty.com.au www.atrealty.com.au

36b/2 Ridgevista Court, Reedy Creek

Internal: 109m2 | External: 15m2 | Garage: 17m2 | Total: 141m2

Sue Bloomfield 0408 789 399

Disclaimer: Please note this floor plan is for marketing purposes and is to be used as a guide only. All dimensions are estimates only and may not be exact measurements.