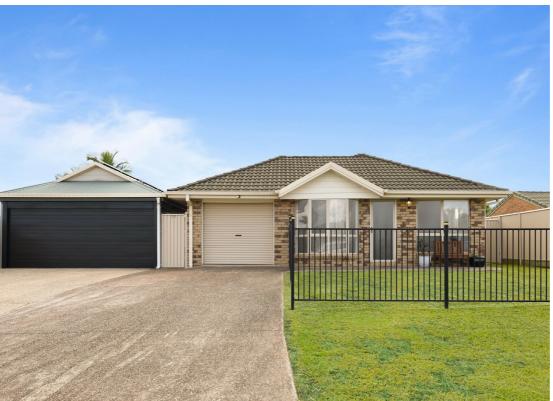

#### 23 MORNINGVIEW DRIVE CABOOLTURE

# FAMILY HOME WITH POOL AND SOLAR!! WALK TO CENTRAL LAKES SHOPS!

Perfectly located in Central Lakes within walking distance to Caboolture Hospital, Schools and Woolworth shopping complex as well as 2 minutes to highway access this home is perfect for commuters or someone after a conveniently located family home!

#### Features Include:

- Modern renovated lowest brick home with no carpet!
- 3 Bedrooms with built in robes!
- 4th bedroom or study!
- Formal lounge with bay window
- Open plan kitchen and dining opening onto large patio!
- Swimming Pool!!
- 1 x Car garage with drive through access
- 2 x car carport with remote door!!
- Tinted front windows and aircon and fans throughout
- Fully fenced 609m2 block and fenced front yard!
- Approx. 5KW of solar!
- Security screens throughout
- Minutes to Hospital, schools, and central lakes shops!
- Minuets to highway access
- Minutes to Caboolture train station!