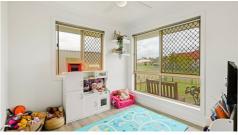

This stunningly renovated home boats 3 Bedrooms with built in robes as well as study or 4th bedroom, large pool and 5 kw of solar this home has all the extra features you need and want!

#### Features Include:

- Modern renovated lowest brick home with no carpet!
- 3 Bedrooms with built in robes!
- 4th bedroom or study!
- Formal lounge with bay window
- Open plan kitchen and dining opening onto large patio!
- Swimming Pool!!
- 1 x Car garage with drive through access
- 2 x car carport with remote door!!
- Tinted front windows and aircon and fans throughout
- Fully fenced 609m2 block and fenced front yard!
- Approx. 5KW of solar!
- Security screens throughout
- Minutes to Hospital, schools, and central lakes shops!
- Minuets to highway access
- Minutes to Caboolture train station!