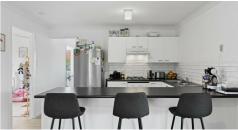

#### Features Include:

- Modern renovated lowest brick home with no carpet!
- 3 Bedrooms with built in robes!
- 4th bedroom or study!
- Formal lounge with bay window
- Open plan kitchen and dining opening onto large patio!
- Swimming Pool!!
- 1 x Car garage with drive through access
- 2 x car carport with remote door!!
- Tinted front windows and aircon and fans throughout
- Fully fenced 609m2 block and fenced front yard!
- Approx. 5KW of solar!
- Security screens throughout
- Minutes to Hospital, schools, and central lakes shops!
- Minuets to highway access
- Minutes to Caboolture train station!