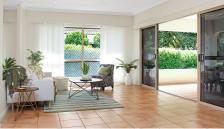

The home sits on a healthy 789 sq. m allotment and is approximately 300 square metres under roof.

Wide double front doors usher you to a large entry foyer that flows to an impressive open living area, the heart of this family home.

The generous kitchen features solid timber cabinetry, a walk-in pantry an abundance of storage space and is connected to the four distinct zones of the living area.

There are four bedrooms, the main is serviced by a recently fully renovated en-suite and walk-in robe.