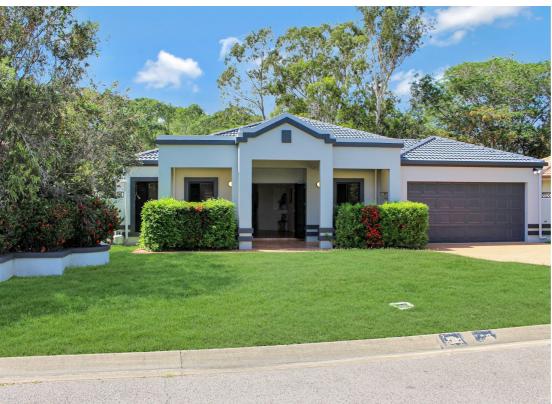

## TIMELESS BEAUTY

A wonderful opportunity awaits you at 7 Bendigo Court, Annandale.

The star attraction of this location is the majestic raintree that the court winds around offering visual aesthetics and a sanctuary to the local wallabies and birdlife.

The home sits on a healthy 789 sq. m allotment and is approximately 300 square metres under roof.

Wide double front doors usher you to a large entry foyer that flows to an impressive open living area, the heart of this family home.