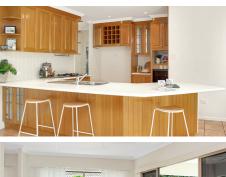

The generous kitchen features solid timber cabinetry, a walk-in pantry an abundance of storage space and is connected to the four distinct zones of the living area.

There are four bedrooms, the main is serviced by a recently fully renovated en-suite and walk-in robe.