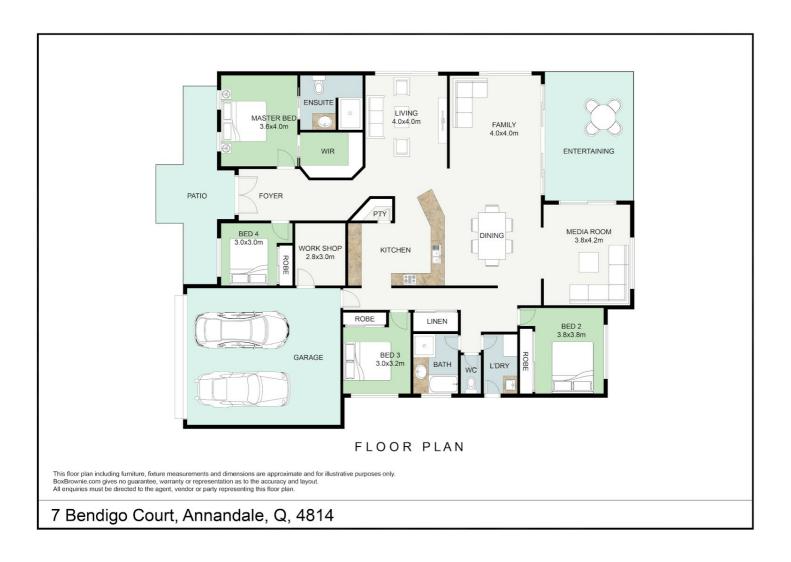

The home sits on a healthy 789 sq. m allotment and is approximately 300 square metres under roof.

Wide double front doors usher you to a large entry foyer that flows to an impressive open living area, the heart of this family home.

The generous kitchen features solid timber cabinetry, a walk-in pantry an abundance of storage space and is connected to the four distinct zones of the living area.

There are four bedrooms, the main is serviced by a recently fully renovated en-suite and walk-in robe.

To the rear is a large outdoor entertainment area overlooking the back yard and the parkland beyond

Another wonderful feature is the workshop that joins the double garage, just ideal for all your projects.

## 4 BED | 2 BATH | 2 CAR

PRICE:

\$619,000

**OPEN FOR INSPECTION:** 

N/A

Gerard Black 0426779633 gerardblack@atrealty.com.au www.atrealty.com.au

Disclaimer: Please note this floor plan is for marketing purposes and is to be used as a guide only. All dimensions are estimates only and may not be exact measurements.