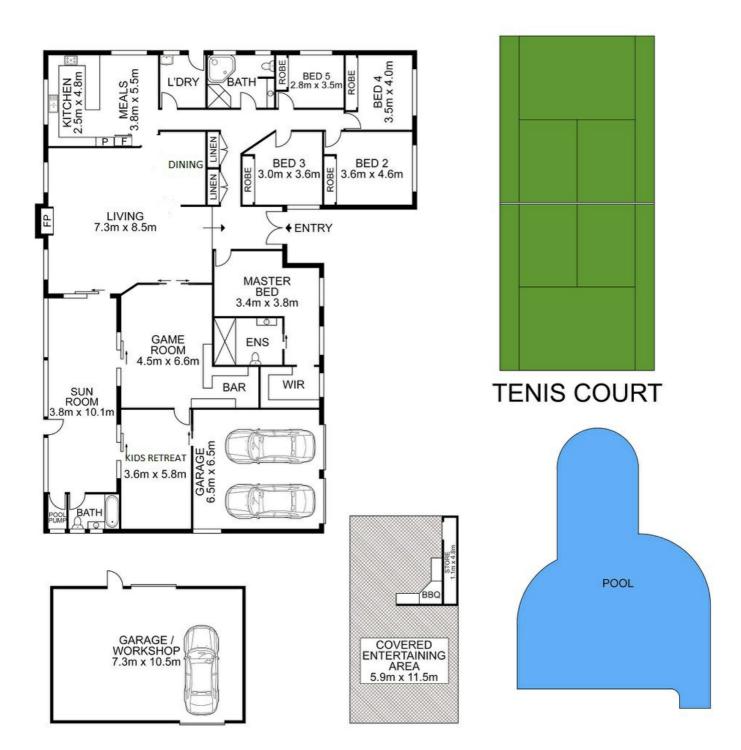

Features Include:

Boasting five generously proportioned bedrooms with built in robes Expansive master suite which includes a walk in robe & ensuite Spacious living room with built in fireplace Games room with built in bar area Kids retreat Sun room Formal & informal meals areas Well appointed kitchen with ample cupboard & bench space Stainless steel appliances including dishwasher Pantry Breakfast bar overlooking the meals area Bright & airy main bathroom with bathtub Second bathroom located in the sunroom for convenience Laundry includes backyard access Ducted air conditioning with 3x zones Expansive undercover alfresco equipped with a built in BBQ area Inground salt water swimming pool is solar heated with a splash area Full length tennis court Own dam Huge separate workshop/shed 5 Kw Solar panel system Town water Double garage with remote & internal access

### A GENCY

Disclaimer: Please note this floor plan is for marketing purposes and is to be used as a guide only. All dimensions are estimates only and may not be exact measurements.

## 13 Moreton Road, Minto Heights

Huss At Salemi · All measurements are approximate · Drawn for marketing purposes only

huss@atrealty.com.au www.agencycentral.com.au

0411699419