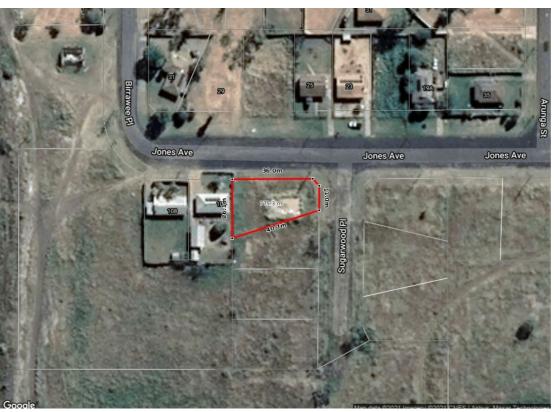

## 1 SUGARWOOD PLACE MOREE

## MORE SIMILAR LISTINGS ON THE WAY.

- Number 1 fronts Jones Ave too .
- Corner block.
- Build a house.
- Residential block 755.3m2.
- Zoned R1 General Residential .
- Sewer etc all ready to go .
- House was there years ago.
- Slab still in place
- Good flat block.
- Flood free building block
- Moree is a large major agricultural centre in Northern NSW
- Daily train and air services to Sydney
- Hospital and other health services, schools and restaurants
- Moree is also home to the famous hot artesian springs