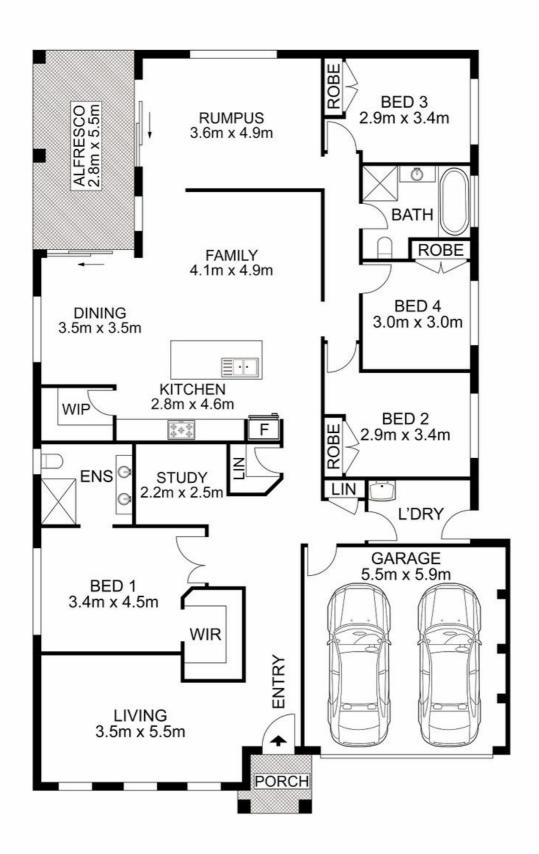

Four large bedrooms all with built in robes

Master bedroom includes a walk in robe & ensuite

Three spacious living areas perfectly positioned throughout the home

Gourmet kitchen with a 40mm island bench and breakfast bar overlooking the dining

Smeg appliances throughout the kitchen

Stainless steel dishwasher

Soft closing cupboards

Walk in pantry

Quality fixtures & fittings

Modern designed bathroom with freestanding luxury bath tub

Extra wide hallways

High ceilings

Downlights

Ducted air conditioning

Security alarm

Video Intercom

Store room with built in cupboard space

Undercover alfresco area

Low maintenance backyard

Side access

Double garage with remote & internal access

Manicured front gardens

Home is only 14 months old built my Eden Brae Homes

512sqm block

This exquisite home is located in the popular and family friendly suburb of Leppington and only a short distance from the newly established Emerald Hills shopping centre where you will find bustling restaurants and a few short minutes away from the family favorite Parks where you can enjoy a BBQ whilst watching the kids have a fun filled day. Local schools and public transport are

### 4 BED | 2 BATH | 2 CAR

PRICE:

\$1,100,000 - \$1,200,000

**OPEN FOR INSPECTION:** 

N/A

Huss Al Salemi 0411699419 huss@atrealty.com.au www.agencycentral.com.au

Disclaimer: Please note this floor plan is for marketing purposes and is to be used as a guide only. All dimensions are estimates only and may not be exact measurements.