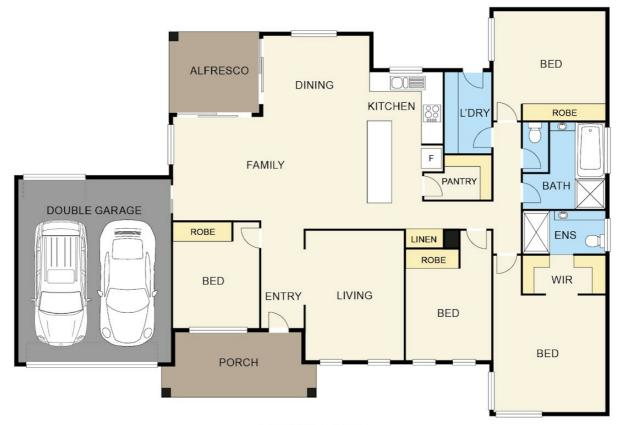

### ALL DONE, JUST MOVE IN!

Priced to sell and move in ready, this modern 4-bedroom BV home ticks all the boxes. The master having an excellent ensuite and walk-through robe whilst the 3 remaining bedrooms all contain generous sized built-in robes,

The well-appointed kitchen offers a spacious design, featuring quality stainless steel appliances, dishwasher, and walk-in pantry. The open plan living, and dining offer convenient access to the alfresco under roofline via two sets of sliding doors. Additional formal living room allows for plenty of space for the whole family to enjoy. The block is completely low maintenance featuring synthetic lawn at the rear of the home.

Other features include double glazed windows, natural gas ducted heating, 2 split system air-conditioners, double lock-up garage PLUS side access for caravan/trailer, internal and backyard access, and low maintenance gardens.

## 4 BED | 2 BATH | 2 CAR

PRICE:

\$600,000 - \$630,000

**OPEN FOR INSPECTION:** 

N/A

Jeff Dalzotto 0411601046 jeffd@atrealty.com.au atrealtypropertysalesgippsland.com.au

**FLOOR PLAN** 

## 14A FERRIS STREET, DROUIN

Disclaimer: Floorplan is for illustration only, prospective purchasers are advised to make their own enquiries.

Disclaimer: Please note this floor plan is for marketing purposes and is to be used as a guide only. All dimensions are estimates only and may not be exact measurements.