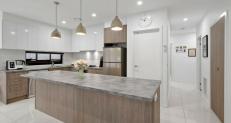

The well-appointed kitchen offers a spacious design, featuring quality stainless steel appliances, dishwasher, and walk-in pantry. The open plan living, and dining offer convenient access to the alfresco under roofline via two sets of sliding doors. Additional formal living room allows for plenty of space for the whole family to enjoy. The block is completely low maintenance featuring synthetic lawn at the rear of the home.