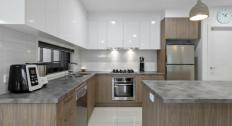

The well-appointed kitchen offers a spacious design, featuring quality stainless steel appliances, dishwasher, and walk-in pantry. The open plan living, and dining offer convenient access to the alfresco under roofline via two sets of sliding doors. Additional formal living room allows for plenty of space for the whole family to enjoy. The block is completely low maintenance featuring synthetic lawn at the rear of the home.