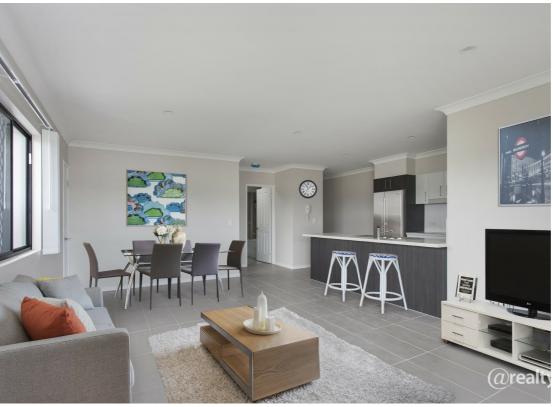

This like new unit catches the morning sun and brilliant breezes while enjoying suburban views. Seize the enviable easy lifestyle you've been searching for with this home unit, value-packed with the latest in modern design features, premium fixtures and fittings throughout, and all less than 7km to the bright lights of the city.

Light-filled open-plan living/dining space with split-system air conditioning feature quality ceramic floor tiles for low-maintenance living that doesn't compromise on style and opens onto generous entertainer's balconies with a bright easterly aspect.

The designer kitchen will satisfy the passionate foodie with 40mm quartz stone bench tops, breakfast bar, quality chrome-plated mixer tapware and European stainless-steel appliances including dishwasher.