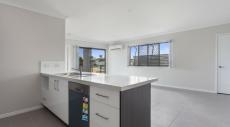

The designer kitchen will satisfy the passionate foodie with 40mm quartz stone bench tops, breakfast bar, quality chrome-plated mixer tapware and European stainless-steel appliances including dishwasher.