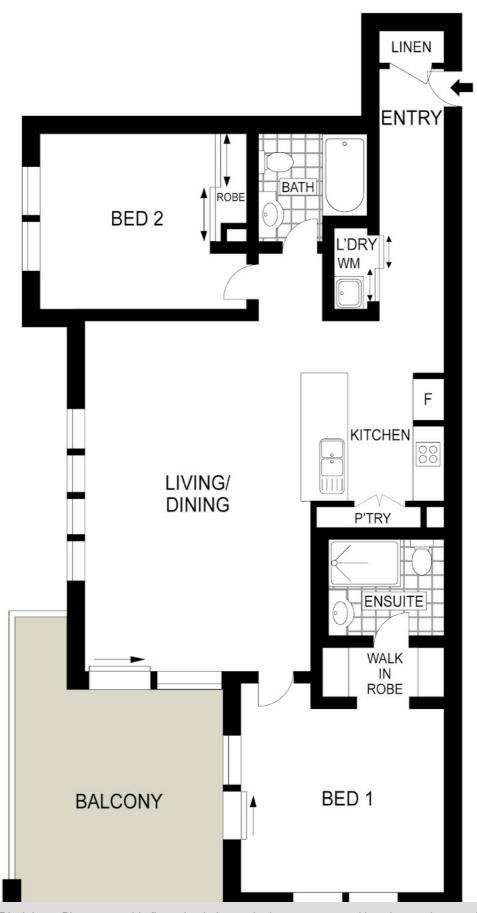

## SUPERB LIKE NEW CONVENIENT UNIT LIFESTYLE OR EFFORTLESS INVESTMENT!!

Real Estate locals, Andrew Emms and Mark Roemermann, present ...

- \* Spacious open-plan living/dining opens to entertainer's balcony with easterly aspect
- \* Designer kitchen with quartz stone bench tops + European stainless-steel appliances
- \* Main bathroom with semi-recessed basin + chrome-plated fittings
- \* Master bedroom opens to balcony, features mirrored built-in robe and shelving
- \* Ensuite to master bedroom features aluminium-framed shower and stone-top vanity
- Good-sized second bedroom also includes a mirrored built-in robe with shelving
- \* Split-system air conditioning throughout guarantees your year-round comfort \* Premium ceramic floor tiles to living areas; carpet in both bedrooms
- \* Secure remote access parking for one vehicle
- \* Walking distance to cafes, shops, schools & parks
- \* Just 5 minutes from Chermside's Hospitals
- \* Less than 2 minutes from the M7 Airport Link
- \* Under 12 minutes to Brisbane Airport & Gateway Motorway
- \* Less than 15 minutes to Brisbane CBD
- \* Body Corp Fees of \$581.00/qtr
- \* BCC quarterly rates \$350.68/qtr

## 2 BED | 2 BATH | 1 CAR

PRICE:

\$475,000

**OPEN FOR INSPECTION:** 

N/A

Mark Roemermann 0413877230 markroemermann@atrealty.com.au www.atrealty.com.au

Disclaimer: Please note this floor plan is for marketing purposes and is to be used as a guide only. All dimensions are estimates only and may not be exact measurements.