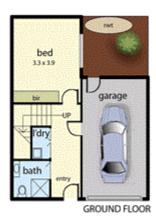

Ground floor comprise of a bedroom, bathroom and a european style laundry. Also compact backyard with internal access to the remote garage. First floor comprises of open plan living dining and kitchen with a bedroom and a bathroom. Living area opens onto the large balcony giving you indoor outdoor living .

## 6/41 Stuart Street, Noble Park

This floorplan is for illustration purposes only and no warranty is given to its accuracy. Purchasers are advised to carry out their own investigations.

Producted by DND Floor Plans.

Disclaimer: Please note this floor plan is for marketing purposes and is to be used as a guide only. All dimensions are estimates only and may not be exact measurements.