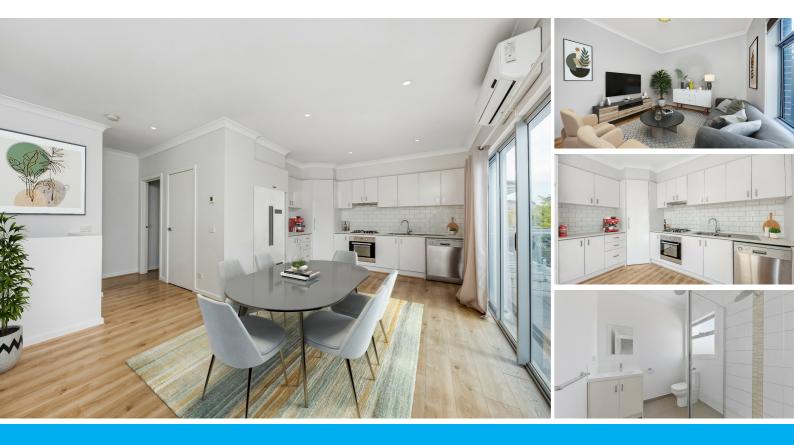

#### MODERN LUXURY IN AN ENVIABLE LOCATION!

Perfectly positioned this beautiful town home is situated within walking distance to the railway station and town centre, sure to attract attention among first home buyers, downsizers and savvy investors.

Ground floor comprise of a bedroom, bathroom and a european style laundry. Also compact backyard with internal access to the remote garage. First floor comprises of open plan living dining and kitchen with a bedroom and a bathroom. Living area opens onto the large balcony giving you indoor outdoor living .

More features are high ceilings, ducted heating, floor boards, split unit, downlights, stone bench tops, kitchen with SS appliances, dishwasher and rainwater tank with booster pump. Potential rental of \$360 per week. Low owners corporation fee is another advantage. Must see property before gone.