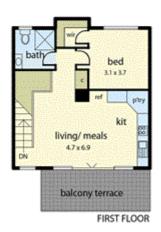

Ground floor comprise of a bedroom, bathroom and a european style laundry. Also compact backyard with internal access to the remote garage. First floor comprises of open plan living dining and kitchen with a bedroom and a bathroom. Living area opens onto the large balcony giving you indoor outdoor living .

## 6/41 Stuart Street, Noble Park

This floorplan is for illustration purposes only and no warranty is given to its accuracy. Purchasers are advised to carry out their own investigations.

Producted by DND Floor Plans.

Disclaimer: Please note this floor plan is for marketing purposes and is to be used as a guide only. All dimensions are estimates only and may not be exact measurements.