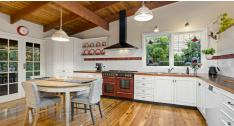

#### You'll Love:

- The polished timber floors.
- The county kitchen is the perfect place to gather around while you're preparing culinary feasts, with an acclaimed "Falcon" oven, making entertaining effortless.
- Daylight shining through several Leadlight windows
- The dining area spills out to a large rear covered deck, capturing refreshing breezes and generous views, a roll down blind helps you entertain for all-season.
- Stay comfy warm in your lounge with crackling Coonara wood fire
- 3 bedrooms including a spacious parents' retreat
- Single garage currently converted into a studio
- A beautiful bathroom featuring a Clawfoot cast iron bath
- Under the house is a huge area fitted with 2x 6000 litre water tank
- Beautiful established gardens, a large paved area