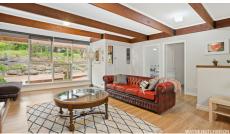

#### You'll Love:

- The polished timber floors.
- The county kitchen is the perfect place to gather around while you're preparing culinary feasts, with an acclaimed "Falcon" oven, making entertaining effortless.
- Daylight shining through several Leadlight windows
- The dining area spills out to a large rear covered deck, capturing refreshing breezes and generous views, a roll down blind helps you entertain for all-season.
- Stay comfy warm in your lounge with crackling Coonara wood fire
- 3 bedrooms including a spacious parents' retreat
- Single garage currently converted into a studio
- A beautiful bathroom featuring a Clawfoot cast iron bath
- Under the house is a huge area fitted with 2x 6000 litre water tank
- Beautiful established gardens, a large paved area