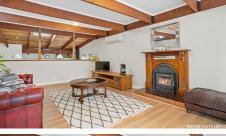

#### You'll Love:

- The polished timber floors.
- The county kitchen is the perfect place to gather around while you're preparing culinary feasts, with an acclaimed "Falcon" oven, making entertaining effortless.
- Daylight shining through several Leadlight windows
- The dining area spills out to a large rear covered deck, capturing refreshing breezes and generous views, a roll down blind helps you entertain for all-season.
- Stay comfy warm in your lounge with crackling Coonara wood fire
- 3 bedrooms including a spacious parents' retreat
- Single garage currently converted into a studio
- A beautiful bathroom featuring a Clawfoot cast iron bath
- Under the house is a huge area fitted with 2x 6000 litre water tank
- Beautiful established gardens, a large paved area