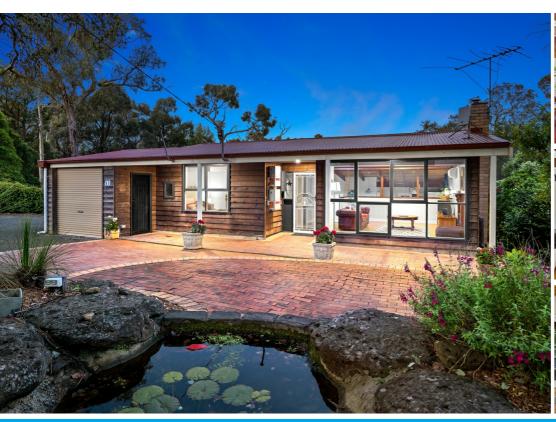

# LIFESTYLE PROPERTY AND A BRILLIANT OPPORTUNITY

The perfect marriage of character and modern-day functionality, this split-level cedar weatherboard classic set on 1,542m2 land offers a wonderful place to raise a family in a serenely peaceful location within Panton Hill. Primary School, Pre-School, general store, sports oval, tennis court and don't forget the wonderful Panton Hill hotel are all within walking distance. Exposed timber beams in the lounge and kitchen area add to the rural charm. A practical kitchen and an inviting covered deck allow for all-season entertaining.

Overlooking parkland and easy care garden – here is a community you can become a part of and a home where your family can flourish and celebrate life's milestones as the current owners have done for the past 40 years.

#### You'll Love:

- The polished timber floors.
- The county kitchen is the perfect place to gather around while you're preparing culinary feasts, with an acclaimed "Falcon" oven, making entertaining effortless.
- Daylight shining through several Leadlight windows
- The dining area spills out to a large rear covered deck, capturing refreshing breezes and generous views, a roll down blind helps you entertain for all-season.
- Stay comfy warm in your lounge with crackling Coonara wood fire
- 3 bedrooms including a spacious parents' retreat
- Single garage currently converted into a studio
- A beautiful bathroom featuring a Clawfoot cast iron bath
- Under the house is a huge area fitted with 2x 6000 litre water tank
- Beautiful established gardens, a large paved area