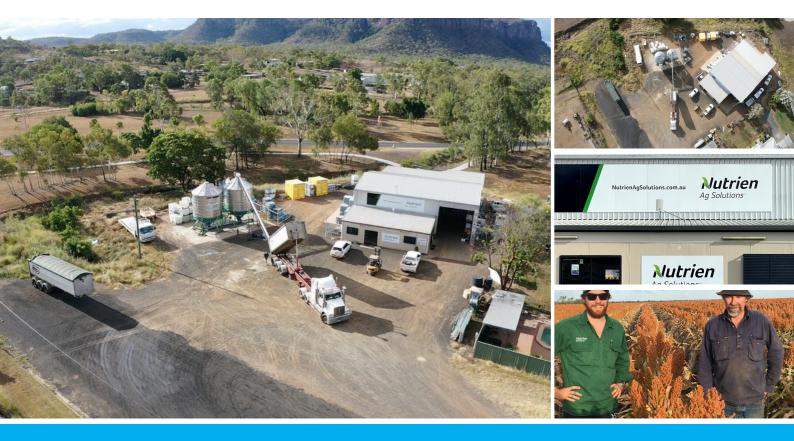

### RETURNING GREATER THAN 10.5 % P.A. AS CASH PAID MONTHLY

3,693m2 / Warehouse / Commercial / Office & Residential

Contact Agent For Details

COMMERCIAL INVESTMENT WITH A NATIONALLY RECOGNISED LONG-TERM TENANT 5 x 3 year Lease Topped up after every 3 year period.

Property features include;

- Warehouse office (approx. 606m2)
- Long term corporate tenant
- Rental return \$89,000.00 p/a combined
- Offices / Showroom
- Ample parking & storage
- Full block size 3,693m2
- Easy access block

Located in Springsure, Central Queensland. This commercial property is approximately 63kms south of Emerald, and is recognised as one of the most reliable and diverse agricultural areas in Australia.