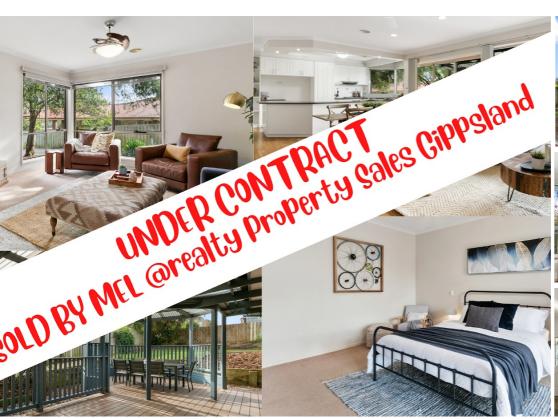

# UNDER CONTRACT TO OUR VERY EXCITED PURCHASERS......

This home has room to fit you all. A fabulous home to entertain the family and friends with undercover outdoor area and formal living rooms. Space for the kids to play with upstairs rumpus and lounge room.

Five bedrooms, Master with WIR and ensuite.

Two more bedrooms down stairs of great size and BIR serviced by the family bathroom with spa and separate toilet.

Two generous bedrooms with BIR upstairs and serviced by their own bathroom.

Dedicated office for those that work from home,

Wet bar for entertaining

Large open kitchen perfect to prepare the family meals, dining, family room which all seamlessly overlook and step out to the undercover entertaining / BBQ area.

Formal lounge

Rumpus and lounge room upstairs

Split systems & ducted heating

Solar panels

Good size garden shedding and room for the kids to play in the secure yard.

Room for five cars, work trailers and or the caravan.