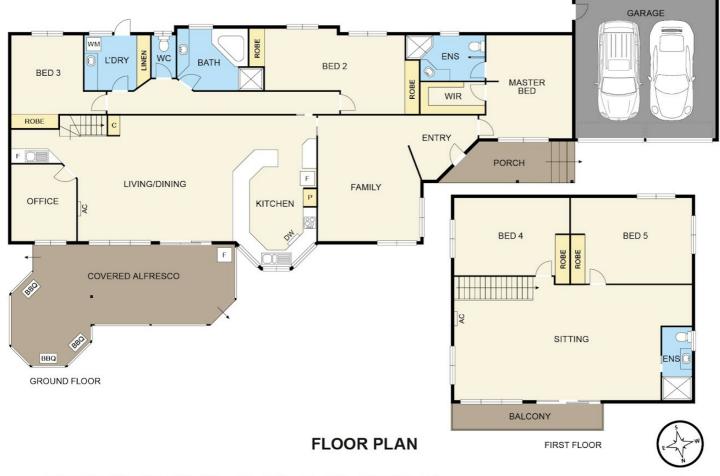

Five bedrooms, Master with WIR and ensuite.

Two more bedrooms down stairs of great size and BIR serviced by the family bathroom with spa and separate toilet.

Two generous bedrooms with BIR upstairs and serviced by their own bathroom.

Dedicated office for those that work from home,

Wet bar for entertaining

Large open kitchen perfect to prepare the family meals, dining, family room which all seamlessly overlook and step out to the undercover entertaining / BBQ area.

Formal lounge

Rumpus and lounge room upstairs

Split systems & ducted heating

Solar panels

Good size garden shedding and room for the kids to play in the secure yard.

Room for five cars, work trailers and or the caravan.

### 5 BED | 2 BATH | 2 CAR

PRICE:

Contact Agent

**OPEN FOR INSPECTION:** 

N/A

Melissa Ahearn 0409183763 mahearn@atrealty.com.au atrealtypropertysalesgippsland.com.au

SITE PLAN

### **30 DARNUM ST, DROUIN**

Disclaimer: Floorplan is for illustration only, prospective purchasers are advised to make their own enquiries.

Disclaimer: Please note this floor plan is for marketing purposes and is to be used as a guide only. All dimensions are estimates only and may not be exact measurements.