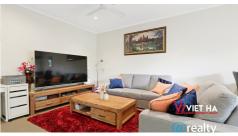

The home welcomes you to a perfect open plan design combining the lounge, dining area and a spacious kitchen with stainless steel appliances, breakfast bar, ample storage and Caesar stone bench tops, 900mm free standing stove/oven, which feature built, large living room, sizeable kitchen and meals area, central & well-maintained bathroom, tiled throughout, lovely paved outdoor space.