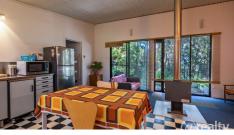

This home is loved by two artists – a painter and a musician - so each needed their own space for maximum creativity – and they sure got just what they wanted.

From street view you can see that the home has three very definite spaces, each a different colour and designed at an interesting angle to take advantage of the views through the trees and to capture the sun and light. In short, looking from the large 12 m long front deck: The informal lounge and kitchen area take centre stage (white), the very large artist studio, study and one bedroom are to the left (grey) - and to the right a very large room/lounge, the bathroom with a separate shower and loo sharing space with the laundry - and of course, the large second bedroom (burgundy).

All the windows were designed to represent picture frames and line up perfectly with gorgeous tree views. You can call it "forever changing art" as the visions constantly change, depending on the time of day and season.