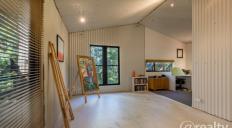

Don't be put off with the description of a 2x1 if you're looking for something bigger, as that is only half the story of this home.

The current arty owners definitely designed this home around their needs but had the foresight to allow for the addition of quick and inexpensive panelling that could turn it into a three, even four bedroom home very easily and cheaply, depending on your specific needs.

This home is loved by two artists – a painter and a musician - so each needed their own space for maximum creativity – and they sure got just what they wanted.

From street view you can see that the home has three very definite spaces, each a different colour and designed at an interesting angle to take advantage of the views through the trees and to capture the sun and light. In short, looking from the large 12 m long front deck: The informal lounge and kitchen area take centre stage (white), the very large artist studio, study and one bedroom are to the left (grey) - and to the right a very large room/lounge, the bathroom with a separate shower and loo sharing space with the laundry - and of course, the large second bedroom (burgundy).