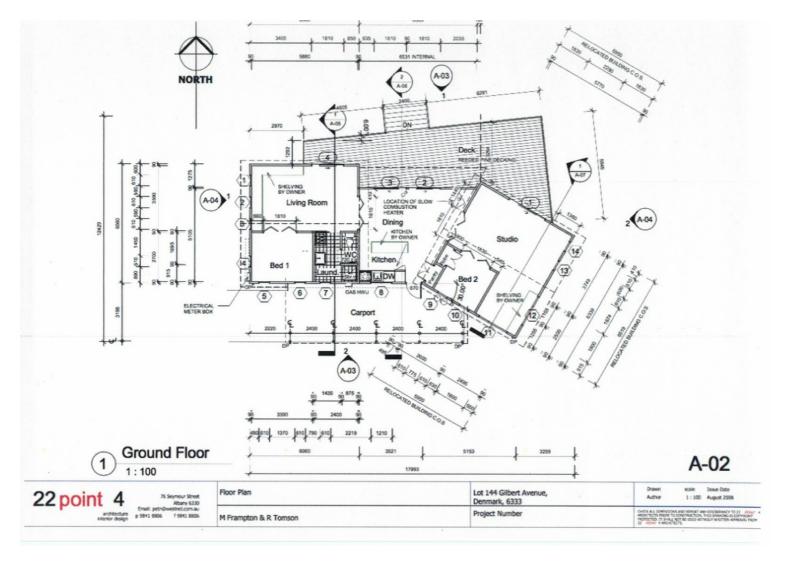

Don't be put off with the description of a 2x1 if you're looking for something bigger, as that is only half the story of this home.

The current arty owners definitely designed this home around their needs but had the foresight to allow for the addition of quick and inexpensive panelling that could turn it into a three, even four bedroom home very easily and cheaply, depending on your specific needs.

This home is loved by two artists – a painter and a musician - so each needed their own space for maximum creativity – and they sure got just what they wanted.

From street view you can see that the home has three very definite spaces, each a different colour and designed at an interesting angle to take advantage of the views through the trees and to capture the sun and light. In short, looking from the large 12 m long front deck: The informal lounge and kitchen area take centre stage (white), the very large artist studio, study and one bedroom are to the left (grey) - and to the right a very large room/lounge, the bathroom with a separate shower and loo sharing space with the laundry - and of course, the large second bedroom (burgundy).

The block is 1, 299 m2 which leaves plenty of space for gardening or a shed at the back if you so wish. The large open space underneath the home (shown as a carport on the plan) is currently used for storage. This large area could easily be enclosed to form an extra room -or a carport if so desired. There are two dedicated areas for parking on the block.