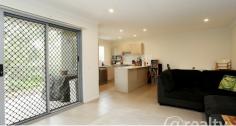

#### Property features include:

- Generous sized kitchen with stone bench tops
- Gas cooktop, oven, dishwisher
- Quality tile floor coverings and carpeted bedrooms and staircase
- Spacious living and dining areas with air conditioning and ceiling fans
- Guest toilet downstairs
- Covered entertaining area and gas connection to BBQ
- Terrace courtyard fully fenced
- Ceiling fans to all bedrooms and built-in wardrobes
- Master bedroom featuring air-conditioning, walk-in robe and ensuite
- 2nd bathroom features shower over bathtub
- Extra linen space and storage cupboards
- Good natural light and cross ventilation
- All windows and doors feature security screens
- Double car garage and storage