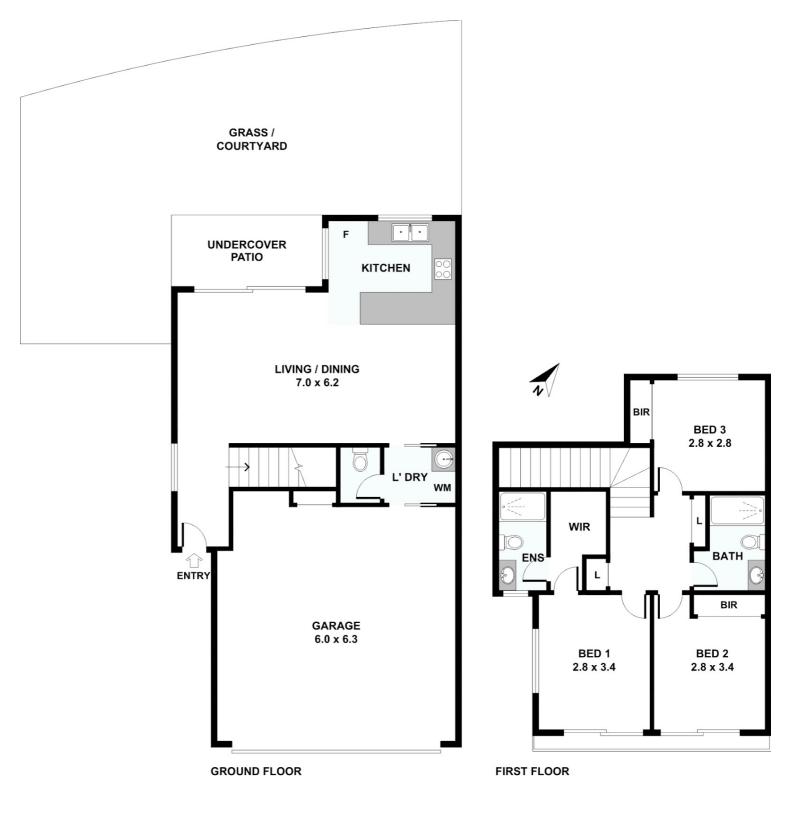

### BEST VALUE TOWNHOUSE IN MANGO HILL

First time offered to market. Offers above \$380,00 will be considered.

This spacious & well-presented two-level 3 bedroom townhouse is located in a sought after position and only minute's drive to Westfield shopping centre, IKEA, Bunnings and Costco. Featuring 3 good sized bedrooms and 2 bathrooms, guest toilet, double car garage and designed with plenty of storage in mind. The new owner will enjoy an undercover entertaining area for backyard BBQ's and outdoor terrace styled courtyard fully fenced.

#### Property features include:

- Generous sized kitchen with stone bench tops
- Gas cooktop, oven, dishwisher
- Quality tile floor coverings and carpeted bedrooms and staircase
- Spacious living and dining areas with air conditioning and ceiling fans
- Guest toilet downstairs
- Covered entertaining area and gas connection to BBQ
- Terrace courtyard fully fenced
- Ceiling fans to all bedrooms and built-in wardrobes
- Master bedroom featuring air-conditioning, walk-in robe and ensuite
- 2nd bathroom features shower over bathtub
- Extra linen space and storage cupboards
- Good natural light and cross ventilation
- All windows and doors feature security screens
- Double car garage and storage

# 3 BED | 2 BATH | 2 CAR

#### **OPEN FOR INSPECTION:**

N/A

Jamie Martin 0450727195 jamiemartin@atrealty.com.au www.atrealty.com.au

Disclaimer: Please note this floor plan is for marketing purposes and is to be used as a guide only. All dimensions are estimates only and may not be exact measurements.