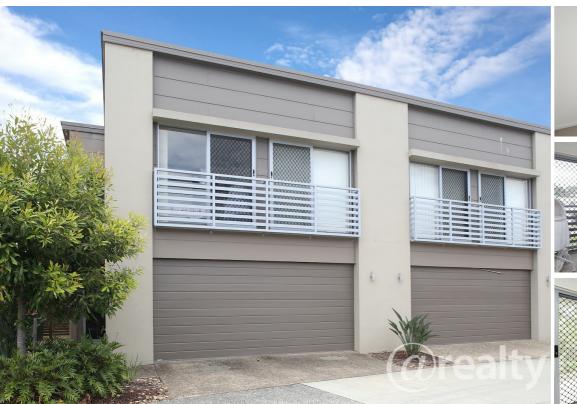

### BEST VALUE TOWNHOUSE IN MANGO HILL

First time offered to market. Offers above \$380,00 will be considered.

This spacious & well-presented two-level 3 bedroom townhouse is located in a sought after position and only minute's drive to Westfield shopping centre, IKEA, Bunnings and Costco. Featuring 3 good sized bedrooms and 2 bathrooms, guest toilet, double car garage and designed with plenty of storage in mind. The new owner will enjoy an undercover entertaining area for backyard BBQ's and outdoor terrace styled courtyard fully fenced.

#### Property features include:

- Generous sized kitchen with stone bench tops
- Gas cooktop, oven, dishwisher
- Quality tile floor coverings and carpeted bedrooms and staircase
- Spacious living and dining areas with air conditioning and ceiling fans
- Guest toilet downstairs
- Covered entertaining area and gas connection to BBQ
- Terrace courtyard fully fenced
- Ceiling fans to all bedrooms and built-in wardrobes
- Master bedroom featuring air-conditioning, walk-in robe and ensuite
- 2nd bathroom features shower over bathtub
- Extra linen space and storage cupboards
- Good natural light and cross ventilation
- All windows and doors feature security screens
- Double car garage and storage

# 3 BED | 2 BATH | 2 CAR