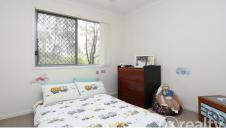

#### Property features include:

- Generous sized kitchen with stone bench tops
- Gas cooktop, oven, dishwisher
- Quality tile floor coverings and carpeted bedrooms and staircase
- Spacious living and dining areas with air conditioning and ceiling fans
- Guest toilet downstairs
- Covered entertaining area and gas connection to BBQ
- Terrace courtyard fully fenced
- Ceiling fans to all bedrooms and built-in wardrobes
- Master bedroom featuring air-conditioning, walk-in robe and ensuite
- 2nd bathroom features shower over bathtub
- Extra linen space and storage cupboards
- Good natural light and cross ventilation
- All windows and doors feature security screens
- Double car garage and storage