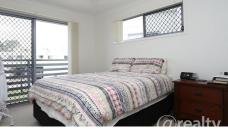

#### Property features include:

- Generous sized kitchen with stone bench tops
- Gas cooktop, oven, dishwisher
- Quality tile floor coverings and carpeted bedrooms and staircase
- Spacious living and dining areas with air conditioning and ceiling fans
- Guest toilet downstairs
- Covered entertaining area and gas connection to BBQ
- Terrace courtyard fully fenced
- Ceiling fans to all bedrooms and built-in wardrobes
- Master bedroom featuring air-conditioning, walk-in robe and ensuite
- 2nd bathroom features shower over bathtub
- Extra linen space and storage cupboards
- Good natural light and cross ventilation
- All windows and doors feature security screens
- Double car garage and storage