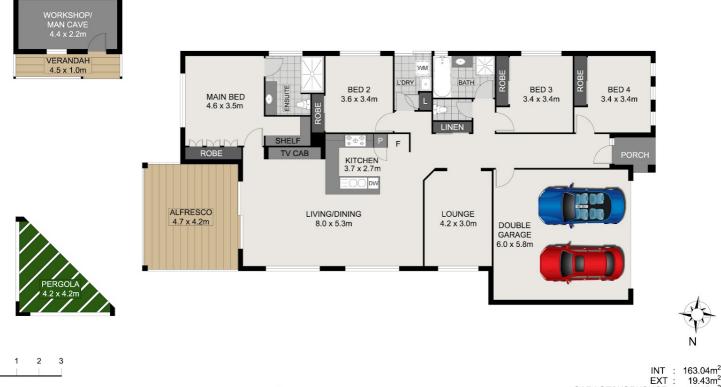

#### 4 BED | 2 BATH | 2 CAR

PRICE: UNDER CONTRACT

OPEN FOR INSPECTION: N/A

Patrick D'Arrigo 0447381869 pdarrigo@atrealty.com.au www.atrealty.com.au

Scale in metres, indicative only. Dimensions are approximate. All information contained herein is gathered from sources we believe to be reliable. However, we cannot guarantee its accuracy and interested persons should rely on their own enquiries.

GARAGE/WORKSHOP : 44.48m<sup>2</sup> TOTAL : 226.95m<sup>2</sup>

### 44 Carlingford Circuit, Warner

0

Disclaimer: Please note this floor plan is for marketing purposes and is to be used as a guide only. All dimensions are estimates only and may not be exact measurements.