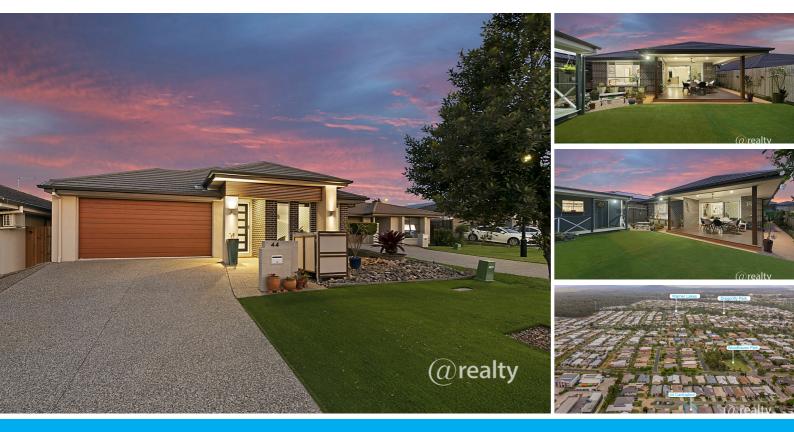

#### 44 CARLINGFORD CIRCUIT WARNER

#### SHOWROOM CONTEMPORARY WARNER LAKES TREASURE SET IN FAMILY FRIENDLY CUL DE SAC!!

If you could dream of a picture perfect opportunity to plant the family flag & live in the finest of luxury, would it be in a 5 years young home in absolute as new showroom presentation ideally positioned in an ultra family friendly Cul de Sac?? Would it be in a contemporary designed treasure that offered size & separation throughout?? Would it be in a home that offered that little extra sparkle & unassuming WOW factor to make you the envy of all your friends?? Would it be in a home that offered you an amazing new lifestyle opportunity only a stones throw to gorgeous Warner Lakes & parklands?? Would it be in a home that boasted the most charming of at home workshop sheds perfect for the at home mancave or hobby space?? Would it be a home that offers that perfect mix of functional family living with the ultimate in Queensland outdoor entertaining all with a seamless natural flow??

Now you can make your dreams happen!...You only live once!! The keys are waiting!!

Features include;

\* Amazing new family lifestyle opportunity only a short stroll to beautiful Warner Lakes and parklands!

\* Low maintenance living at its finest with front & rear Astro turfed yards...beautiful one day....perfect the next! The block is as flat as a tack too!!

- \* Flawless & sprawling 5 years young treasure in as new showroom presentation
- \* High quality feature list with a warm contemporary colour scheme
- \* Generous 215m2 single level masterpiece

\* An abundance of unassuming WOW factor once through the front door...an absolute must to put at the top of your inspection list!

\* Positioned in a family friendly Cul de Sac surrounded by other high quality homes

\* Enviable location only a 250m stroll to the picturesque lakes of Warner

\* Further ultra convenient location only 100m to the Warner medical centre & Green Leaves