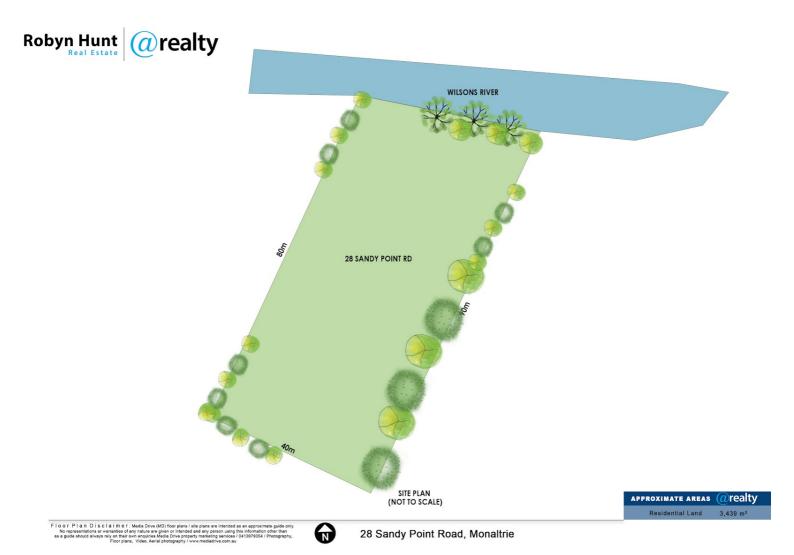

## 0 BED | 0 BATH | 0 CAR

PRICE: \$225,000

OPEN FOR INSPECTION: N/A

Robyn Hunt 0448448758 robyn@atrealty.com.au www.atrealty.com.au

Disclaimer: Please note this floor plan is for marketing purposes and is to be used as a guide only. All dimensions are estimates only and may not be exact measurements.