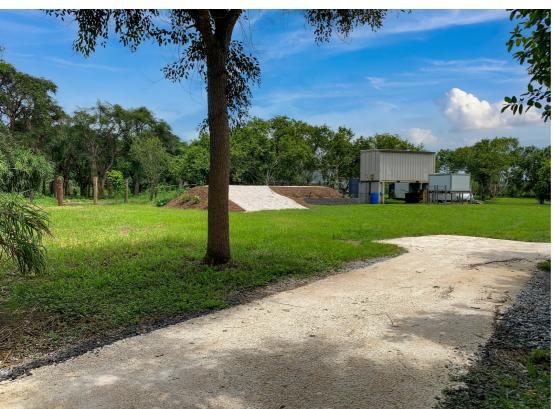

Located down a quiet no-through road, with an abundance of beautiful wildlife and new gravel driveway plus large, raised 9m x 3m pad for storage already in place, the property zoning allows for the construction of the DA approved barn style shed with mezzanine level.