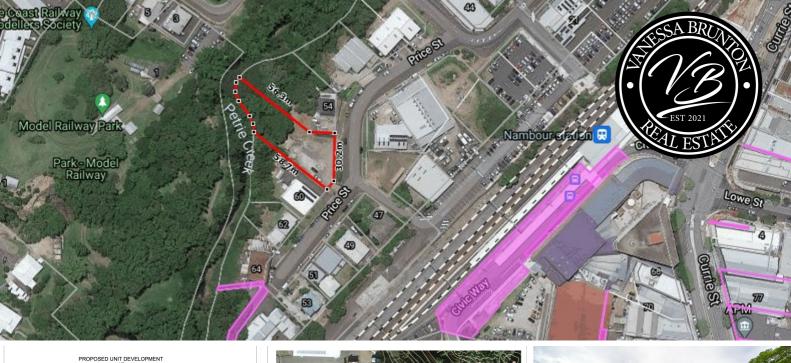

## CURRENT OFFER \$450,000 - LAND 1535M2, BACKING ONTO PETRIE CREEK...

0 BED | 0 BATH | 0 CAR

56 Price Street, Nambour, QLD, 4560

This is your opportunity to secure 1535m2 of prime land backing onto Petrie Creek and across the road from the Nambour Train Station with Major centre zoning, this is highly sought after Land within the Urban Growth Management Boundary plus a 15 mt building height opens this up to so many possibilities. Located in Nambour on the Sunshine Coast, within minutes to local shops, hospitals, schools, train station and parks this vibrant community welcomes further development.