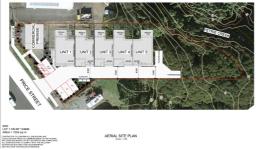

## CURRENT OFFER \$450,000 - LAND 1535M2, BACKING ONTO PETRIE CREEK...

0 BED | 0 BATH | 0 CAR

56 Price Street, Nambour, QLD, 4560

This is your opportunity to secure 1535m2 of prime land backing onto Petrie Creek and across the road from the Nambour Train Station with Major centre zoning, this is highly sought after Land within the Urban Growth Management Boundary plus a 15 mt building height opens this up to so many possibilities. Located in Nambour on the Sunshine Coast, within minutes to local shops, hospitals, schools, train station and parks this vibrant community welcomes further development.

Note the Concept plan photos would be subject to Sunshine Coast Council approval.

To make an OFFER go to Openn.com.au search address - 56 Price St, Nambour, Qld, 4560. Easy...

Please contact Vanessa Brunton at 0467448850 or email vanessa@vbrealestate.com.au for a site report and further information on how you can secure 56 Price Street, Nambour, Qld, 4560.