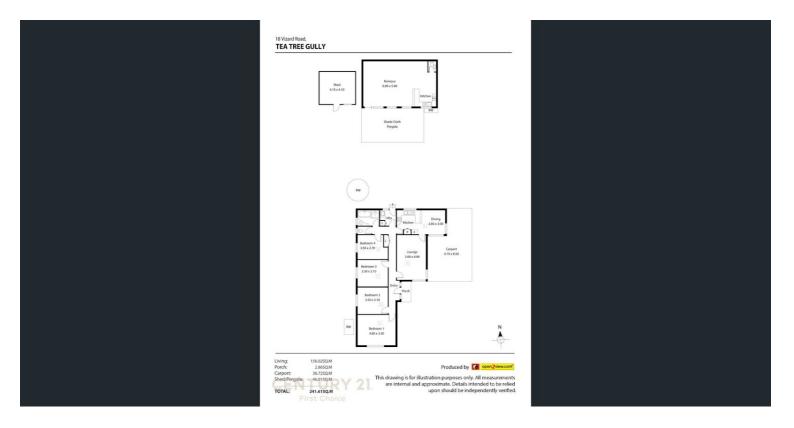

## 18 VIZARD ROAD TEA TREE GULLY

## FAMILY HOME WITH DETACHED STUDIO

Situated in this leafy foothills suburb this spacious home boasts a fully lined detached studio with its own kitchen and W.C. The home comprises 4 bedrooms, lounge room, well presented kitchen with an adjacent dine. Bathroom plus separate toilet, heating and cooling ample off street parking and a large established garden with garden shed.

## 5 BED | 2 BATH | 2 CAR

PRICE: \$495

OPEN FOR INSPECTION: N/A

Andrew Giles
0414696936
gilesproperty@atrealty.com.au
www.atrealty.com.au
RLA: 269823

Disclaimer: Please note this floor plan is for marketing purposes and is to be used as a guide only. All dimensions are estimates only and may not be exact measurements.