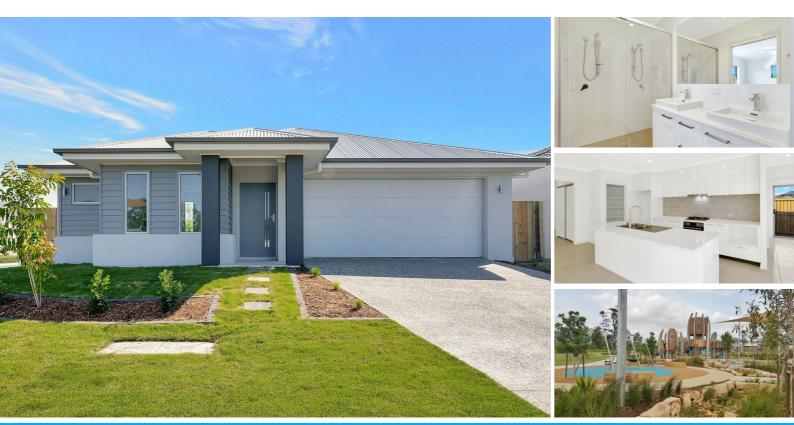

## **OPPOSITE PARK LOCATION!**

Situated in highly sought-after Foreshore Coomera and boasting views directly opposite Eagle Tree Park and Wetlands.

This superb family 4 bedroom home presents a fantastic buying opportunity for the lucky family. Situated in the beautiful suburb of Coomera, the property is just minutes from the motorway and various Gold Coast tourist attractions such as Dream World. The contemporary design and great location of this property are sure to appeal to any potential buyer.

Features include:

- Brand new home never lived in.
- Home is approximately 226m2
- Smartstone bench tops throughout
- Tile flooring and carpet to all bedrooms
- White led Lighting
- · Ceiling fans to all bedrooms
- · Heaps of linen space in the laundry and hallway
- Quality cooking appliances
- · Exposed aggregate concrete driveway
- Tiled Alfresco and Porch
- 4 bedrooms
- · Master bedroom with en-suite & walk-in robe
- Air-conditioning
- Corner position
- · Double lock-up garage
- Spacious living areas
- Media room
- · Kitchen with walk in panty & dishwasher.
- Land area 392m2
- · Walking distance to Coomera East shopping centre including Woolworths and cafes
- Ease of public transport
- · Close Proximity to Foxwell High School -
- · Only a few minutes away from the Coomera Westfield Shopping Centre