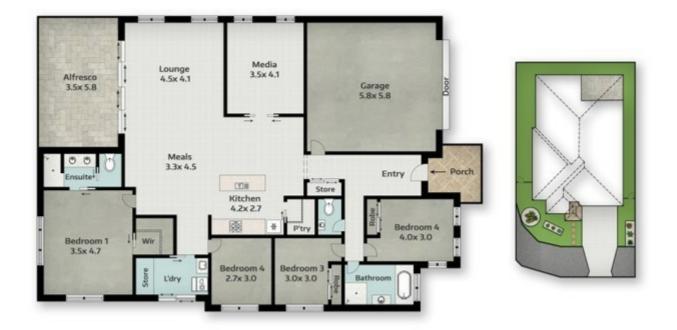

Features include:

- Brand new home never lived in.
- Home is approximately 226m2
- Smartstone bench tops throughout
- Tile flooring and carpet to all bedrooms
- White led Lighting
- · Ceiling fans to all bedrooms
- · Heaps of linen space in the laundry and hallway
- Quality cooking appliances
- · Exposed aggregate concrete driveway
- Tiled Alfresco and Porch
- 4 bedrooms
- · Master bedroom with en-suite & walk-in robe
- Air-conditioning
- Corner position
- · Double lock-up garage
- Spacious living areas
- Media room
- · Kitchen with walk in panty & dishwasher.
- Land area 392m2
- · Walking distance to Coomera East shopping centre including Woolworths and cafes
- Ease of public transport
- · Close Proximity to Foxwell High School -
- · Only a few minutes away from the Coomera Westfield Shopping Centre

## 4 BED | 2 BATH | 2 CAR

PRICE: Submit All Offers

OPEN FOR INSPECTION: N/A

*(a)*realty

Simon Correia 0423226699 simon.correia@atrealty.com.au www.atrealty.com.au

Disclaimer: Please note this floor plan is for marketing purposes and is to be used as a guide only. All dimensions are estimates only and may not be exact measurements.