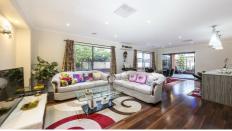

The open plan living is sure to impress as the kitchen is fully equipped with stainless steel 900mm appliances along with ample cupboard space. The formal lounge offers another living space.

Other key features include