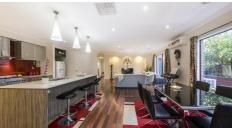

The open plan living is sure to impress as the kitchen is fully equipped with stainless steel 900mm appliances along with ample cupboard space. The formal lounge offers another living space.

Other key features include