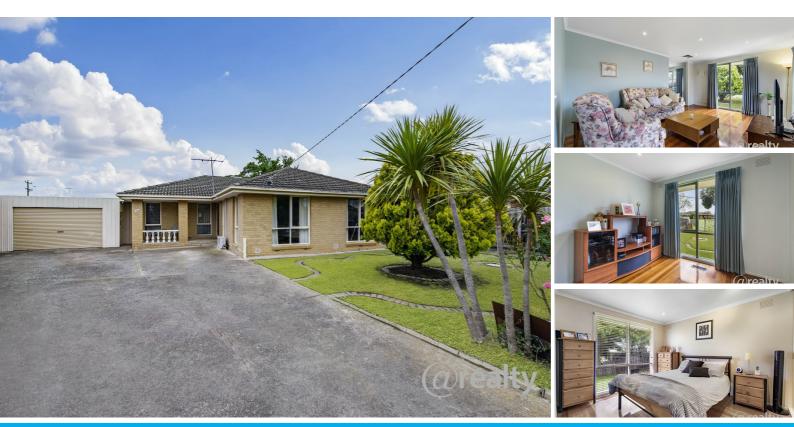

## 58 ALDERGATE CRESCENT KINGS PARK

## YOUR BLANK CANVAS

Onsite Auction - Saturday December 18th, 11am (unless sold prior)

Whether it's for a first home, upsizing or simply to invest, this very well tucked away location is central to all ideal landmarks. Surrounded by 5 local schools with only 2 mins drive, walking distance to parks and public transport bus services. Comprising 3 Bedrooms and a large master with BIR & ensuite. Great size formal dining and family area with an additional study space to work from home. Including a large front and backyard, double garage with a 4 car driveway all sitting on a generous 599sqm land.

### 4 BED | 2 BATH | 2 CAR

PRICE: \$500,000 - \$550,000

OPEN FOR INSPECTION: N/A

Tri Bui 0432288111 tribui@atrealty.com.au www.atrealty.com.au

DISCLAMER : ALL DIMENSIONS ARE AN APPROXIMATION ONLY AND NO GUARANTEE IS GIVEN WITH RESPECT TO ACCURACY.