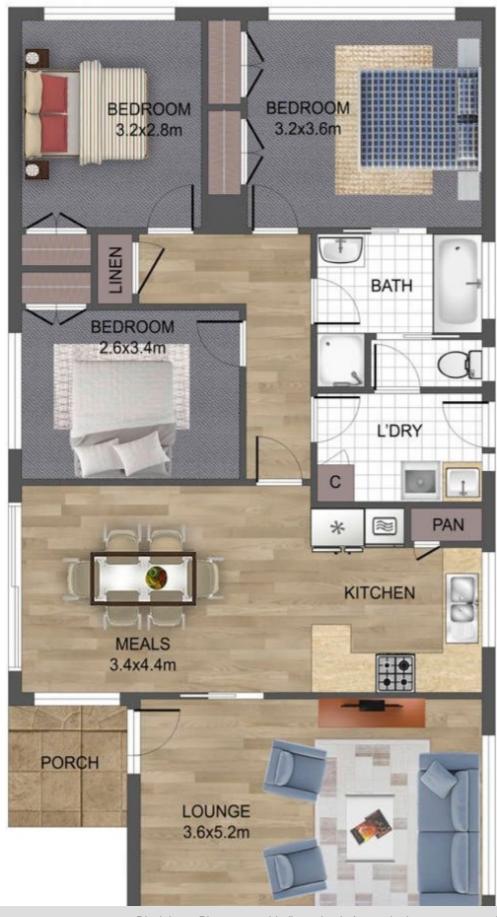

#### \$410.00 furnished

Great location and very well-presented home. This is an opportunity to secure this beautiful brick veneer family home conveniently located within close proximity to schools, public transport, recreational parklands and only minutes to Westfield Shopping centre. Light-filled. Warm and inviting, this charming single level home has loads of appeal and is ready to move in. Comprising lounge room, 3 carpeted bedrooms with built in robes, well appointed kitchen with 900mm gas cooktop and wall oven, adjoining meals/dining area, 2 way family bathroom and separate laundry. Features include ducted heating, 4 x split systems, quality light fittings and window furnishings, Fully fenced and Plenty of secure car parking.