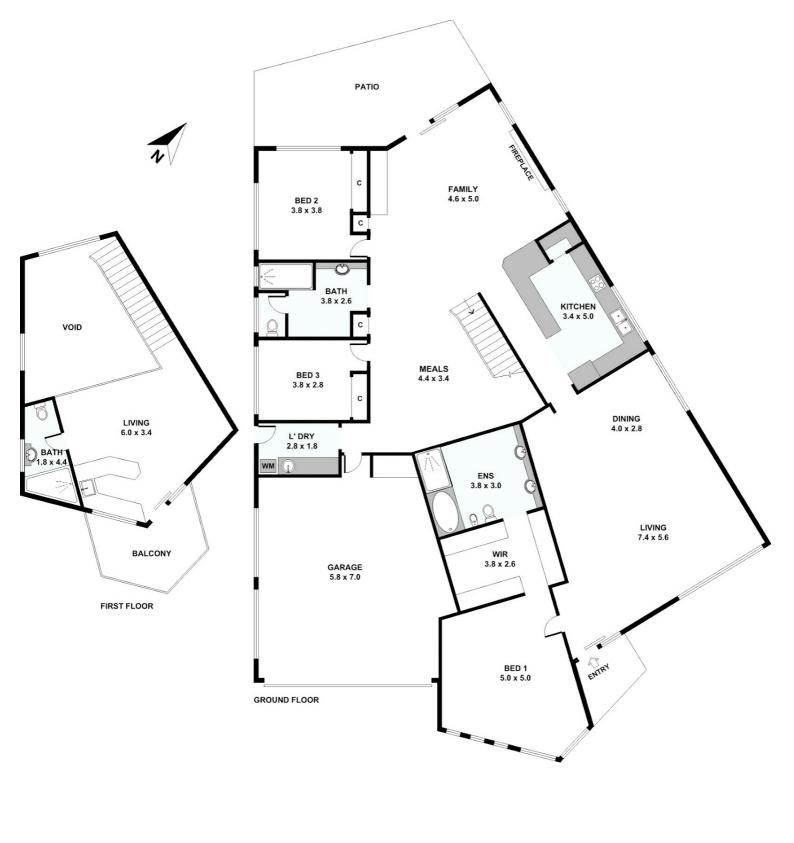

## OUTSTANDING POSITION - BRILLIANT OPPORTUNITY

This property was architect designed for the current owner 16 years ago to fully capitalise on the position adjacent to the Broadwater. All the three bedrooms are on the ground floor. With the master bedroom having broadwater views, large walk-in robe and full ensuite. The bar room is on the first floor, serviced by a full bathroom with a balcony and Broadwater views. The kitchen has granite bench tops and both living areas are fully tiled. A fireplace in the family room lends character and style. Sliding doors lead out to the north facing entertainment area that overlooks the in ground salt pool and to the waterfront. There's a seperate laundry and an oversized double garage with good storage.

## 3 BED | 3 BATH | 2 CAR

PRICE:

By Negotiation

**OPEN FOR INSPECTION:** 

N/A

Geoffrey Croad 0413941155 geoffcroad@atrealty.com.au www.atrealty.com.au

Disclaimer: Please note this floor plan is for marketing purposes and is to be used as a guide only. All dimensions are estimates only and may not be exact measurements.