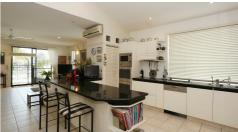

## OUTSTANDING POSITION - BRILLIANT OPPORTUNITY

This property was architect designed for the current owner 16 years ago to fully capitalise on the position adjacent to the Broadwater. All the three bedrooms are on the ground floor. With the master bedroom having broadwater views, large walk-in robe and full ensuite. The bar room is on the first floor, serviced by a full bathroom with a balcony and Broadwater views. The kitchen has granite bench tops and both living areas are fully tiled. A fireplace in the family room lends character and style. Sliding doors lead out to the north facing entertainment area that overlooks the in ground salt pool and to the waterfront. There's a seperate laundry and an oversized double garage with good storage.