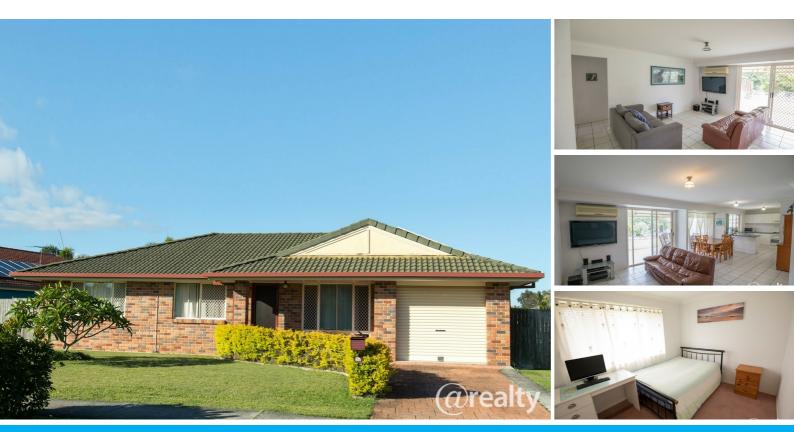

### THIS DIAMOND NEEDS A POLISH!

This brick &tile Diamond sits on a large block with 3 big bedrooms, 2 living areas. The backyard with side access has room for kids to play and store boats caravan Ect. Located in a very quiet street in Meadowbrook close to schools, shops and walk to public transport.

More benefits to this Diamond!

3 large bedrooms with built-ins, Formal lounge with A/C, 2nd living area with tiled floors and A/C, Open plan kitchen/dining with gas cooking, Bath with separate shower and toilet, Single garage with laundry, Covered outdoor entertaining area, Side access and garden shed, 3 kw Solar system, Fruit trees and herb gardens, Close to Train, bus, hospital, shops, parks and Schools.