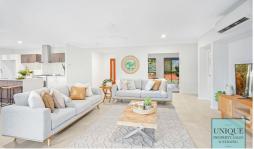

Boasting a large outdoor entertaining area with gorgeous mountain views from the backyard, and no rear neighbours within a leafy backdrop this house exudes peaceful living at its best

This stunning home is only 3 years young and has great street appeal. The extra large front door and grand entry way that leads you into the home exudes class and is nothing short of what you would expect from a quality Dixon home.

Features include:

- Contemporary and spacious open plan living and dining areas with an abundance of natural light that opens out through the generous sliding doors to the patio area
- Kitchen built for the chef with GAS cooktop, canopy rangehood, stone benchtops, island bench, dishwasher, and loads of storage with a butlers pantry!