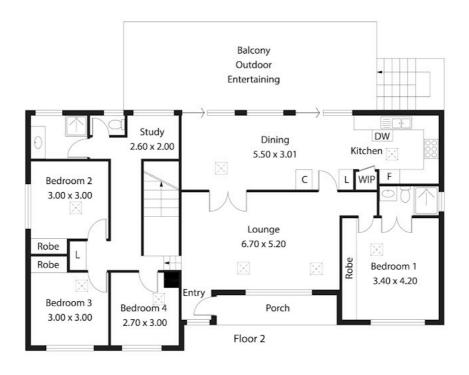

Inside the property, there are 5 bedrooms, 3 showers, 3 toilets, formal lounge and dining, a small study or sewing area and potential flat or entertainment room down stairs. Also downstairs you have access to the huge under house storage area, workshop and cellar.

Bedroom 1 includes modern ensuite with floor to ceiling built in robes, bedroom 2 and 3 have built in robes, all 4 bedrooms upstairs have timber polished floors. The formal lounge is extra large and includes 3 metre high ceilings.

The modern kitchen has all the goodies, including plenty of bench and cupboard space, a walk in pantry plus a second pantry, along with gas hotplates, electric oven, dish washer and double sink. Adjacent to the kitchen is the dining room; there are tiled floors throughout the kitchen and dining area and fantastic views to the backyard and outdoor entertainment area. The small study/sewing area has the same views as the kitchen/dining.

Other feature inside include, formal entry, upgraded family bathroom with large shower cubicle and heat lamps, reverse cycle ducted air-conditioning and good quality fixtures and fittings.

Outside the property as you walk out of the kitchen, you walk straight onto the fabulous decking /balcony/entertainment area. No expense spared here, frame work is all steel construction with wonderful timber decking, curved polycarbonate roof, quality pull down blinds, guard rails and steps to the rear yard, the barbecue area has piped gas so no need for gas bottles. There is a lovely view from the decking area looking towards the back yard, with mature trees and a winter