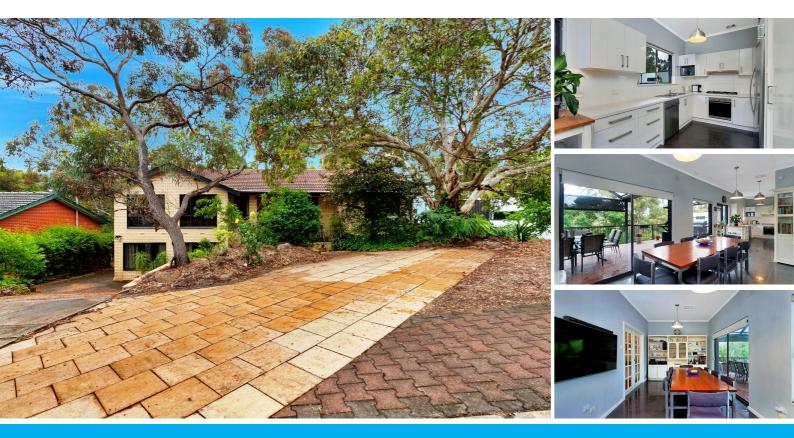

#### LARGE FAMILY HOME – IDEAL LOCATION – 1600 SQM ALLOTMENT

Welcome to 10 Deering Crescent Banksia Park South Australia, if you are looking for a large and impressive family home, in a fabulous foothills location, and on a huge 1600 square metre allotment, you may have just found your next home .Packed with loads of features and sure to impress buyers looking for lots of room to move inside and outside. All rooms are generous in size and there are wonderful outdoor areas to enjoy and entertain family and friends.

Inside the property, there are 5 bedrooms, 3 showers, 3 toilets, formal lounge and dining, a small study or sewing area and potential flat or entertainment room down stairs. Also downstairs you have access to the huge under house storage area, workshop and cellar.

Bedroom 1 includes modern ensuite with floor to ceiling built in robes, bedroom 2 and 3 have built in robes, all 4 bedrooms upstairs have timber polished floors. The formal lounge is extra large and includes 3 metre high ceilings.

The modern kitchen has all the goodies, including plenty of bench and cupboard space, a walk in pantry plus a second pantry, along with gas hotplates, electric oven, dish washer and double sink. Adjacent to the kitchen is the dining room; there are tiled floors throughout the kitchen and dining area and fantastic views to the backyard and outdoor entertainment area. The small study/sewing area has the same views as the kitchen/dining.

Other feature inside include, formal entry, upgraded family bathroom with large shower cubicle and heat lamps, reverse cycle ducted air-conditioning and good quality fixtures and fittings.

Outside the property as you walk out of the kitchen, you walk straight onto the fabulous decking /balcony/entertainment area. No expense spared here, frame work is all steel construction with wonderful timber decking, curved polycarbonate roof, quality pull down blinds, guard rails and steps to the rear yard, the barbecue area has piped gas so no need for gas bottles. There is a lovely view from the decking area looking towards the back yard, with mature trees and a winter