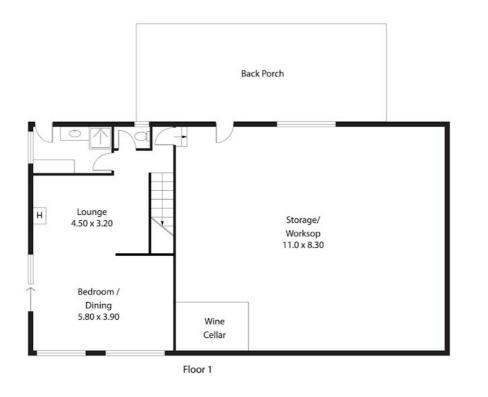

Inside the property, there are 5 bedrooms, 3 showers, 3 toilets, formal lounge and dining, a small study or sewing area and potential flat or entertainment room down stairs. Also downstairs you have access to the huge under house storage area, workshop and cellar.

Downstairs is one very large room, consisting currently of bedroom, dining and lounge area, adjacent to this room is the laundry, shower and separate toilet, all have been upgraded, add a small kitchen downstairs and you would have an excellent flat or guest room.