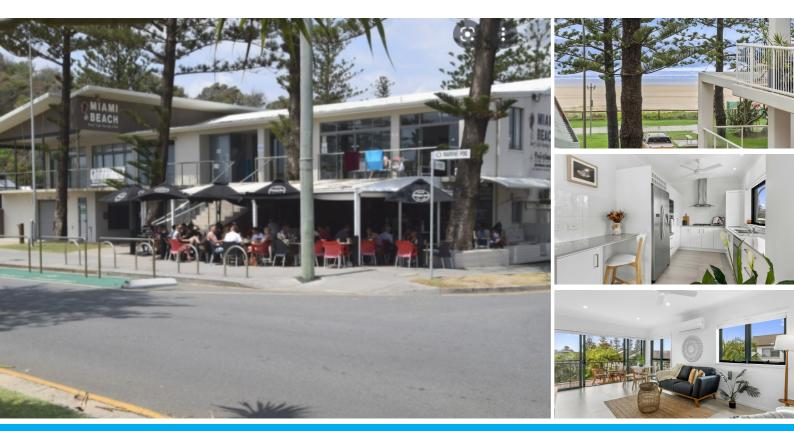

### 19/28 MARINE PARADE MIAMI

### PICTURE YOURSELF LIVING BEACHFRONT AT MAGICAL MIAMI. UNDER CONTRACT!

Magnificent Miami beachfront awaits you. This stunning top floor 2 bedroom, ensuited unit is presented as new throughout. Lovely open plan living with a wide North/West balcony. A must to inspect for the fastidious buyer. Renovated completely by a awesome local builder.

Features include -

\* New remote control blinds adding privacy & enclosing the patio, perfect for entertaining. (Both external & internal blinds are electric).

\* Stunning kitchen with loads of storage, stone bench tops, gas cooktop, dishwasher & roller door appliance cupboard.

\* Master bedroom has a custom built, floor to ceiling walk in robe, stunning ensuite with a generous oversized shower.

- \* Both good size bedrooms have new carpet & blinds.
- \* Energy efficient LED lighting throughout.
- \* Time clock controlled hot water system.
- \* Stone bench tops throughout, including the laundry.
- \* Built in office work space with waterfall edge in kitchen.
- \* Second balcony with ocean & hinterland views off the second bedroom.
- \* Reverse cycle air conditioned living area, ceiling fans through all rooms.
- \* 9 foot ceilings.
- \* Lift to unit from basement.
- \* Secure underground carpark with storage facility.
- \* Surf equipment racks.
- \* Pool & sauna.
- \* Communal BBQ area.
- \* Fully tiled bathrooms with auto sensor lights that come on automatically.
- \* Loads of storage in all rooms.
- \* Well appointed laundry with under bench cupboards.
- \* Remote control lighting & ceiling fans.
- \* Integrated smoke alarms.
- \* New wiring & plumbing throughout, including new switchboard.
- \* 109m2 living
- \* Secure building with intercom to unit for easy access. 20 units in total.

### 2 BED | 2 BATH | 1 CAR

PRICE: Expressions of Interest

OPEN FOR INSPECTION: N/A

Leeane Brazier 0435424499 leeane@atrealty.com.au www.atrealty.com.au

28 Marine Parade, Miami

Internal: 83m2 | External: 19m2 | Carspace: 15m2 | Total: 117m2