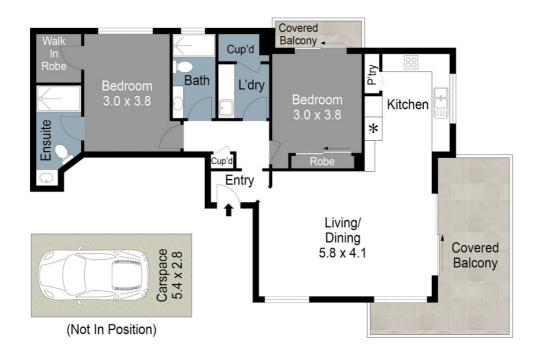

### 2 BED | 2 BATH | 1 CAR

PRICE: Expressions of Interest

OPEN FOR INSPECTION: N/A

Leeane Brazier 0435424499 leeane@atrealty.com.au www.atrealty.com.au

28 Marine Parade, Miami

Internal: 83m2 | External: 19m2 | Carspace: 15m2 | Total: 117m2

Sue Bloomfield 0408 789 399

Disclaimer: Please note this floor plan is for marketing purposes and is to be used as a guide only. All dimensions are estimates only and may not be exact measurements.

Leeane Brazier 0435424499 leeane@atrealty.com.au www.atrealty.com.au