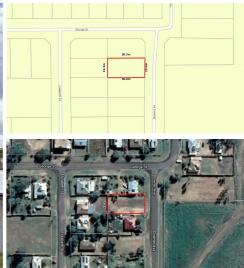

## **BIG BUILDING BLOCK**

Build a house. Residential block Big 809.4m2. Zoned R1 General Residential.

- Sewer, electricity etc all ready to go.
- Good flat block.
- Flood free building block
- Moree is a large major agricultural centre in Northern NSW
- Daily train and air services to Sydney
- Hospital and other health services, schools and restaurants
- Moree is also home to the famous hot artesian springs